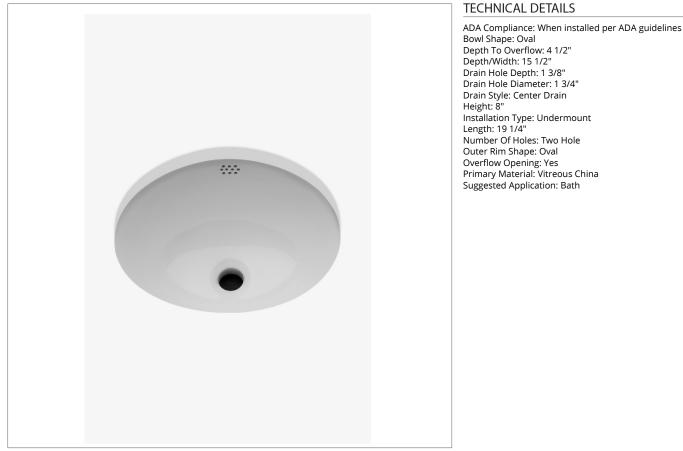

### MRLVCU

Manchester Undermount Oval Vitreous China Lavatory Sink 19 1/4" x 15 1/2" x 8"

SHOWN IN MANCHESTER UNDERMOUNT OVAL VITREOUS CHINA LAVATORY SINK 19 1/4" X 15 1/2" X 8" | MRLVCU

#### **INSPIRATION**

Our handcrafted Manchester sinks have been made in US by the same family for more than fifty years. Each sink reflects decades of fine craftsmanship and attention to detail available only from a small studio. From warm white to cool and crisp, Manchester sinks are available in countless sizes and shapes.

#### **PRODUCT FEATURES**

This lavatory is made of vitreous china, which produces a strong, non porous, high gloss product

Hand crafted in the United States