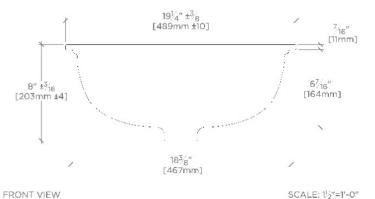

### MRLVCU

Manchester Undermount Oval Vitreous China Lavatory Sink 19 1/4" x 15 1/2" x 8"

TOP VIEW

SCALE: 1%"=1'-0"

SCALE: 1½"=1'-0" SIDE VIEW SCALE: 1½"=1'-0"

DIMENSIONAL TOLERANCE: +/- 2%