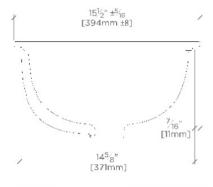

### MRLVCU

Manchester Undermount Oval Vitreous China Lavatory Sink 19 1/4" x 15 1/2" x 8"

TOP VIEW

SCALE: 1%"=1'-0"

SCALE: 1½"=1'-0" SIDE VIEW SCALE: 1½"=1'-0"

DIMENSIONAL TOLERANCE: +/- 2%