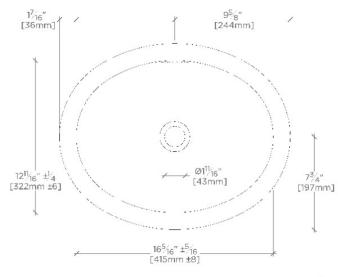

### MRLVCU

Manchester Undermount Oval Vitreous China Lavatory Sink 19 1/4" x 15 1/2" x 8"

TOP VIEW

SCALE: 1%"=1'-0"

SCALE: 1½"=1'-0" SIDE VIEW SCALE: 1½"=1'-0"

DIMENSIONAL TOLERANCE: +/- 2%