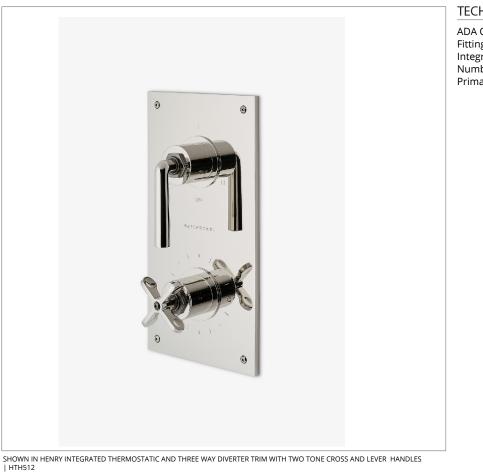

# HTH512

Henry Integrated Thermostatic and Three Way Diverter Trim with Two Tone Cross and Lever Handles

**PRODUCT FEATURES** 

Two-Tone Cross and Lever Handles

Allows bather to adjust temperature of all waterway outlets with a hot limit safety stop providing anti-scald protection Stocked in Brass/Dark Nickel and Nickel/Dark Nickel