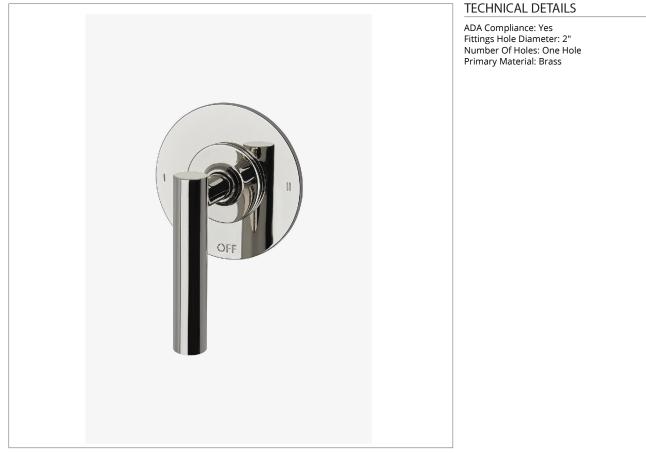

## B2T120

Bond Solo Series Two Way Thermostatic Diverter Trim with Roman Numerals and Straight Lever Handle

SHOWN IN BOND SOLO SERIES TWO WAY THERMOSTATIC DIVERTER TRIM WITH ROMAN NUMERALS AND STRAIGHT LEVER HANDLE | B2T120

PRODUCT FEATURES

\_\_\_\_\_

Lever Handle

For use with a Thermostatic shower system and two waterway outlets such as a handshower, shower head, and tub spout Stocked in Chrome, Nickel, Brass and Dark Nickel