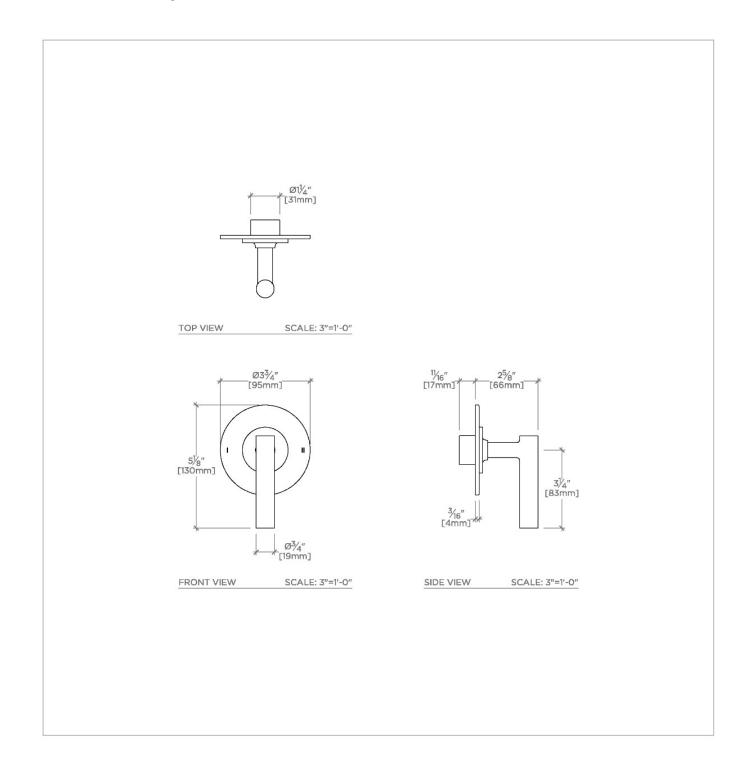

## B2T120

Bond Solo Series Two Way Thermostatic Diverter Trim with Roman Numerals and Straight Lever Handle

SHOWN IN BOND SOLO SERIES TWO WAY THERMOSTATIC DIVERTER TRIM WITH ROMAN NUMERALS AND STRAIGHT LEVER HANDLE | B2T120

PRODUCT FEATURES

\_\_\_\_\_

Lever Handle

For use with a Thermostatic shower system and two waterway outlets such as a handshower, shower head, and tub spout Stocked in Chrome, Nickel, Brass and Dark Nickel