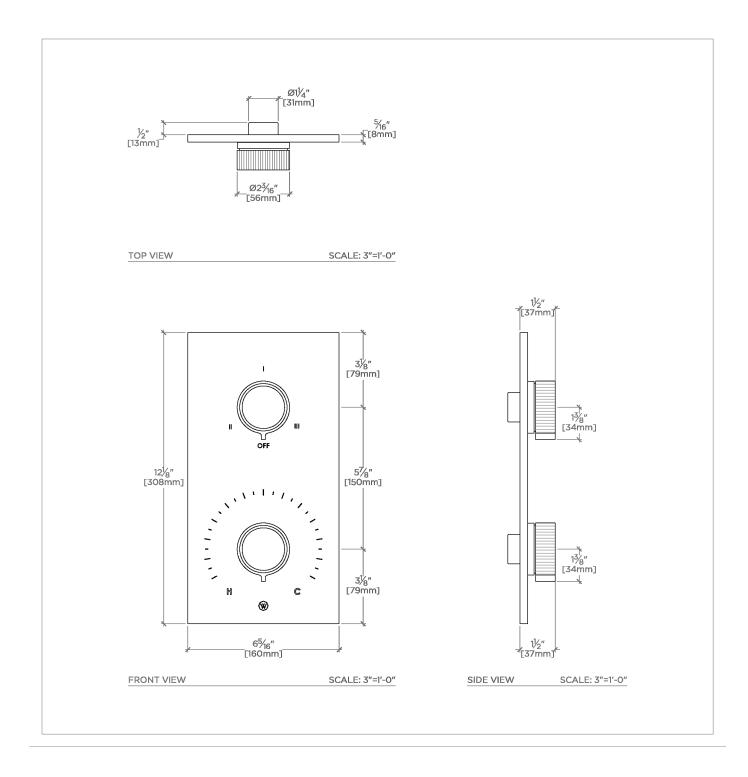

# BTH54D

Bond Union Series Integrated Thermostatic and Three Way Diverter Trim with Enamel Guilloche Lines Knob Handles

SHOWN IN BOND UNION SERIES INTEGRATED THERMOSTATIC AND THREE WAY DIVERTER TRIM WITH ENAMEL GUILLOCHE LINES KNOB HANDLES | BTH54D

**PRODUCT FEATURES** 

Knob and Lever Handles

Allows bather to adjust temperature of all waterway outlets with a hot limit safety stop providing anti-scald protection Features Enamel Lever and Knob Handles

Stocked in Nickel and Brass

Requires valve rough sold separately

CERTIFICATIONS

UPC ®

PRODUCT (NOTES)