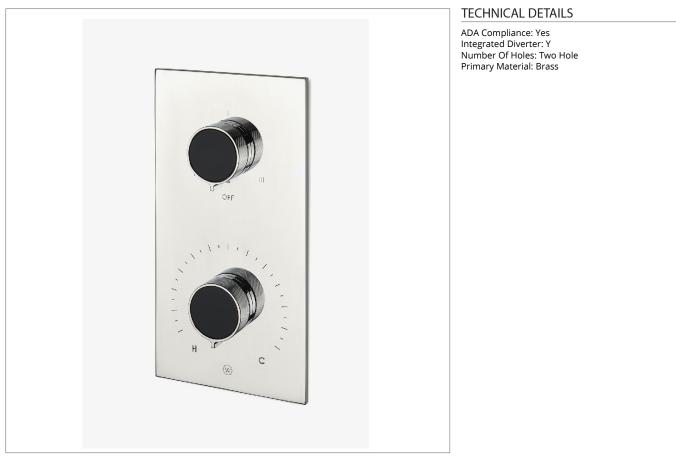

# BTH54D

Bond Union Series Integrated Thermostatic and Three Way Diverter Trim with Enamel Guilloche Lines Knob Handles

SHOWN IN BOND UNION SERIES INTEGRATED THERMOSTATIC AND THREE WAY DIVERTER TRIM WITH ENAMEL GUILLOCHE LINES KNOB HANDLES | BTH54D

**PRODUCT FEATURES** 

Knob and Lever Handles

Allows bather to adjust temperature of all waterway outlets with a hot limit safety stop providing anti-scald protection Features Enamel Lever and Knob Handles

Stocked in Nickel and Brass

Requires valve rough sold separately

CERTIFICATIONS

UPC ®

PRODUCT (NOTES)