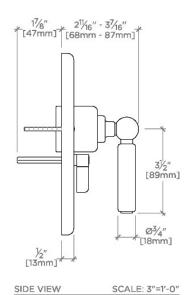

# PRODUCT (NOTES)

LUDLOW LDPB31

Ludlow Pressure Balance with Diverter Trim with Lever Handle

TOP VIEW SCALE: 3"=1'-0"

FRONT VIEW SCALE: 3"=1'-0"