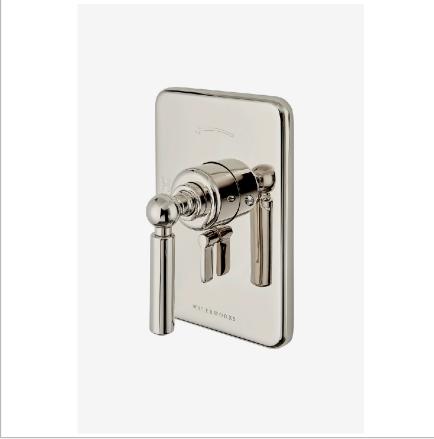

# WATERWORKS

LUDLOW LDPB31

Ludlow Pressure Balance with Diverter Trim with Lever Handle

### **PRODUCT FEATURES**

Lever Handle

Adjust the single handle control to switch water on and adjust temperature

Stocked in a Chrome, Nickel and Brass

Requires valve rough GUPB87