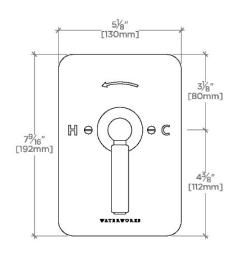

# PRODUCT (NOTES)

LUDLOW LDPB31

Ludlow Pressure Balance with Diverter Trim with Lever Handle

TOP VIEW SCALE: 3"=1'-0"

FRONT VIEW SCALE: 3"=1'-0"