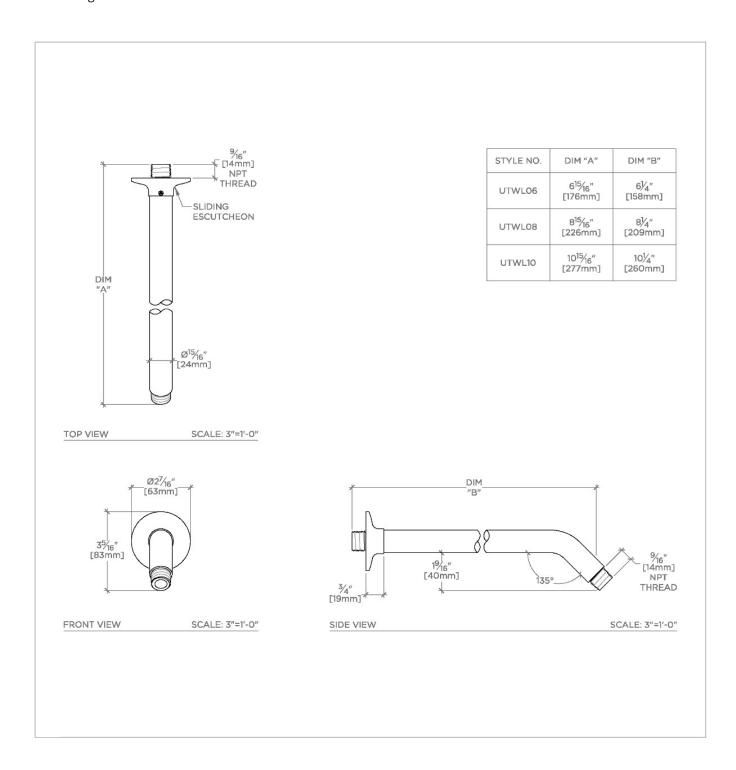

## **TECHNICAL DETAILS**

Fittings Hole Diameter: 1 1/4" Inlet Connection Size: 1/2" Inlet Connection Type: Male NPT Outlet Connection Size: 1/2" Outlet Connection Type: Male NPT Water Pressure Recommended: 45.0 psi

## PRODUCT FEATURES

Compatible with an assortment of Waterworks showerheads, sold separately

**Brass Construction** 

Includes 10" wall mounted 45 degree shower arm

Stocked in Chrome, Nickel and Brass