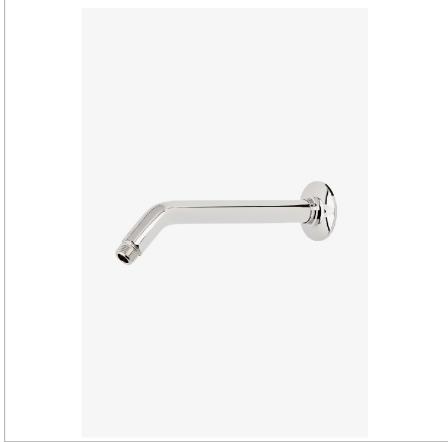

# WATERWORKS

UNIVERSAL UTWL10

Universal Transitional 10" Wall Mounted 45 Degree Shower Arm with Flange

SHOWN IN UNIVERSAL TRANSITIONAL 10" WALL MOUNTED 45 DEGREE SHOWER ARM WITH FLANGE | UTWL10

INSPIRATION CODES & STANDARDS

Our Universal collection features timeless designs complementing any of our Waterworks. With a wide range of product, from fittings to accessories, Universal adds exquisite proportion and balance to any environment.

## PRODUCT FEATURES

Compatible with an assortment of Waterworks showerheads, sold separately

**Brass Construction** 

Includes 10" wall mounted 45 degree shower arm

Stocked in Chrome, Nickel and Brass