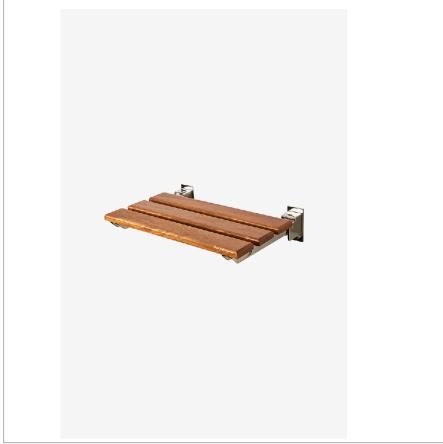

Teak TEBE10

Teak Bench 18 3/4" x 13"

TECHNICAL DETAILS

ADA Compliance: No

SHOWN IN TEAK BENCH 18 3/4" X 13" | TEBE10

INSPIRATION CODES & STANDARDS

Teak is traditionally known for its weather resistance and durability, making this collection ideal for a bath or kitchen environment. Crafted by hand, Teak's shapes are gently rounded showcasing the wood's fine, smooth grain and natural warm color.

PRODUCT FEATURES CERTIFICATIONS

Perfect for use in shower or sauna

Foldable and moisture-resistant

100% Solid Teak Seat

Chrome, Nickel, Matte Nickel, or Unlacquered Brass on End Pieces

Wall Mounted

PRODUCT (NOTES)

Teak TEBE10

Teak Bench 18 3/4" x 13"