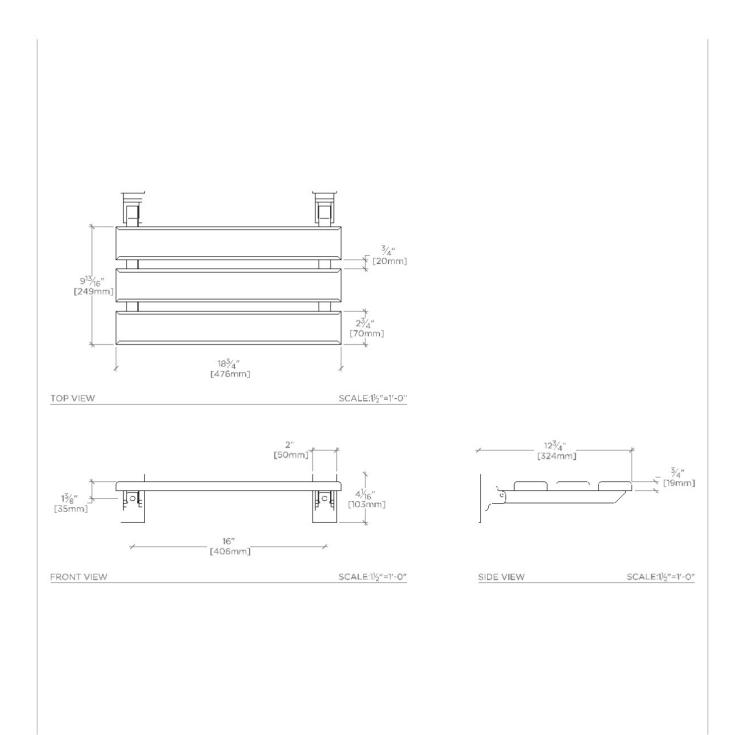

Teak TEBE10

Teak Bench 18 3/4" x 13"

TECHNICAL DETAILS

ADA Compliance: No

SHOWN IN TEAK BENCH 18 3/4" X 13" | TEBE10

INSPIRATION CODES & STANDARDS

Teak is traditionally known for its weather resistance and durability, making this collection ideal for a bath or kitchen environment. Crafted by hand, Teak's shapes are gently rounded showcasing the wood's fine, smooth grain and natural warm color.

PRODUCT FEATURES CERTIFICATIONS

Perfect for use in shower or sauna

Foldable and moisture-resistant

100% Solid Teak Seat

Chrome, Nickel, Matte Nickel, or Unlacquered Brass on End Pieces

Wall Mounted

PRODUCT (NOTES)

Teak TEBE10

Teak Bench 18 3/4" x 13"