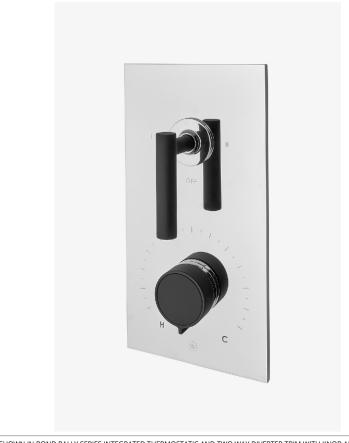

Bond BTH42S

Bond Rally Series Integrated Thermostatic and Two Way Diverter Trim with Knob and Lever Handles

## **TECHNICAL DETAILS**

ADA Compliance: Yes Integrated Diverter: Y Number Of Holes: Two Hole Primary Material: Brass

SHOWN IN BOND RALLY SERIES INTEGRATED THERMOSTATIC AND TWO WAY DIVERTER TRIM WITH KNOB AND LEVER HANDLES  $\mid$  BTH42S

### **PRODUCT FEATURES**

Knob and Lever Handles

Allows bather to adjust temperature of all waterway outlets with a hot limit safety stop providing anti-scald protection

Features a Sport Black Finish, smooth and velvety to the touch