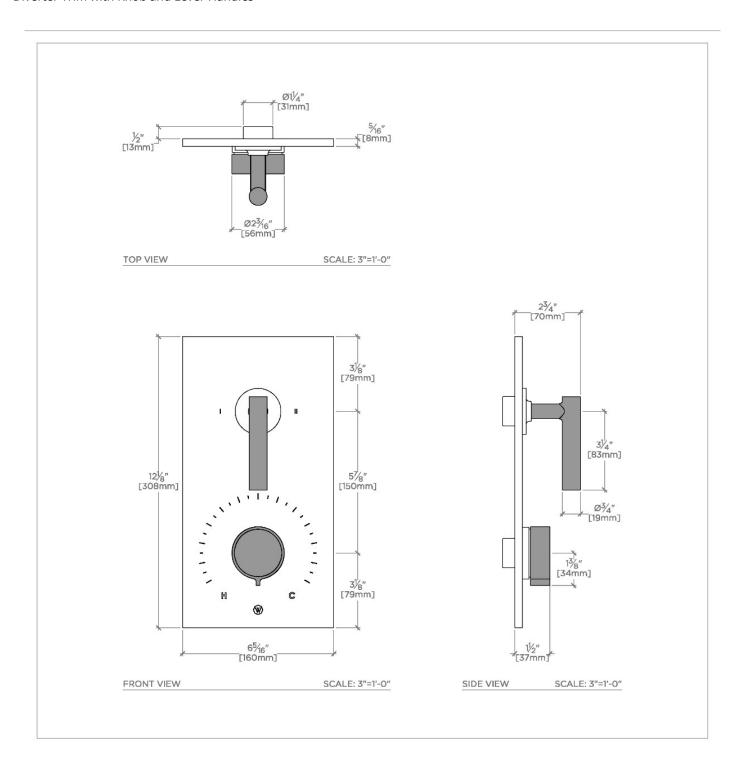

Bond BTH42S

Bond Rally Series Integrated Thermostatic and Two Way Diverter Trim with Knob and Lever Handles

## **TECHNICAL DETAILS**

ADA Compliance: Yes Integrated Diverter: Y Number Of Holes: Two Hole Primary Material: Brass

SHOWN IN BOND RALLY SERIES INTEGRATED THERMOSTATIC AND TWO WAY DIVERTER TRIM WITH KNOB AND LEVER HANDLES  $\mid$  BTH42S