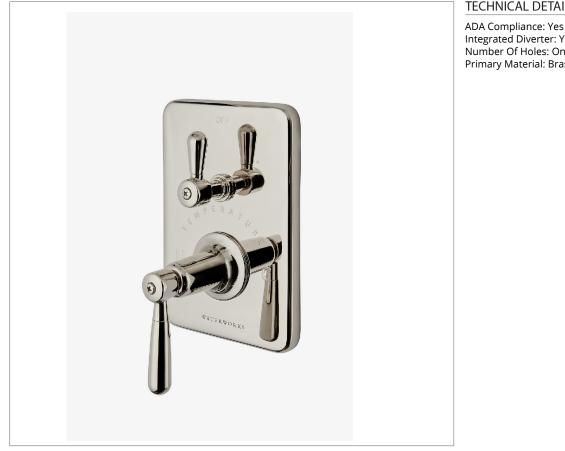

#### SHOWN IN RIVERUN INTEGRATED THERMOSTATIC AND DIVERTER TRIM WITH LEVER HANDLE | RRTH33

## **TECHNICAL DETAILS**

Integrated Diverter: Y Number Of Holes: One Hole Primary Material: Brass

**CODES & STANDARDS** ASME A112.18.1/CSA B125.1, State of MA

### **PRODUCT FEATURES**

Features All Metal Lever Handle

Smooth handle operation with haptic "clicks" at each diverter position for tactile feedback

A solid brass trim plate features engraved TEMPERATURE along with H and C markings.