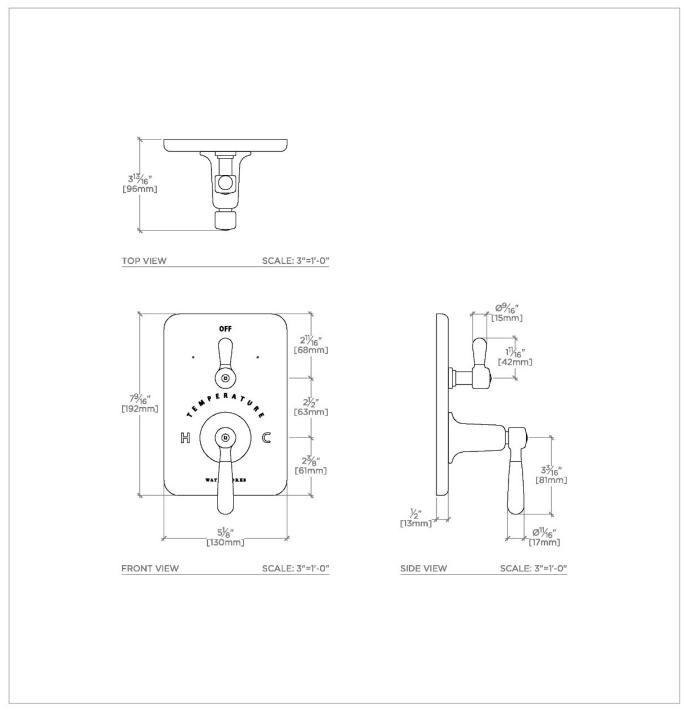

### **PRODUCT FEATURES**

Features All Metal Lever Handle

Smooth handle operation with haptic "clicks" at each diverter position for tactile feedback

A solid brass trim plate features engraved TEMPERATURE along with H and C markings.