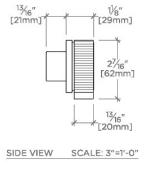

### BVC14A

TOP VIEW SCALE: 3"=1'-0"

FRONT VIEW

SCALE: 3"=1'-0"

PRODUCT SUPPORT 800.927.2120 OPT 2 | WATERWORKS.COM