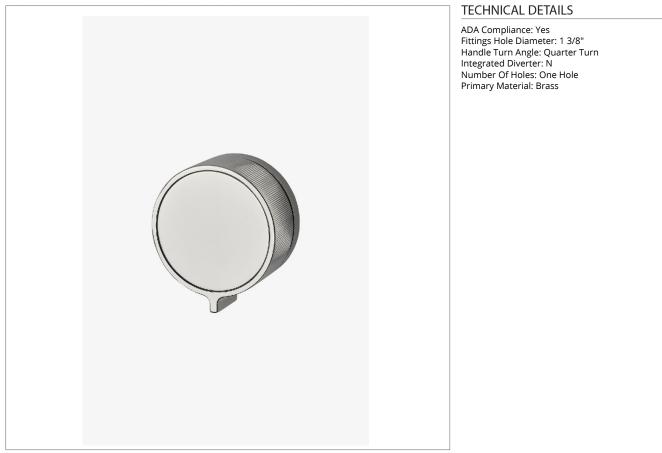

# BVC14A

Bond Tandem Series Volume Control with Guilloche Lines Knob Handle

SHOWN IN BOND TANDEM SERIES VOLUME CONTROL WITH GUILLOCHE LINES KNOB HANDLE | BVC14A

**PRODUCT FEATURES** 

Knob Handle

Used to control water flow to a single waterway outlet such as a showerhead, handshower, or tub spout

Features Linear Guilloche Etching Knob Handle

Stocked in Nickel and Brass

## BOND

Bond Tandem Series Volume Control with Guilloche Lines Knob Handle