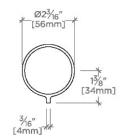

### BVC14A

TOP VIEW SCALE: 3"=1'-0"

FRONT VIEW

SCALE: 3"=1'-0"

PRODUCT SUPPORT 800.927.2120 OPT 2 | WATERWORKS.COM