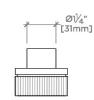

### BVC14A

TOP VIEW SCALE: 3"=1'-0"

FRONT VIEW

SCALE: 3"=1'-0"

PRODUCT SUPPORT 800.927.2120 OPT 2 | WATERWORKS.COM