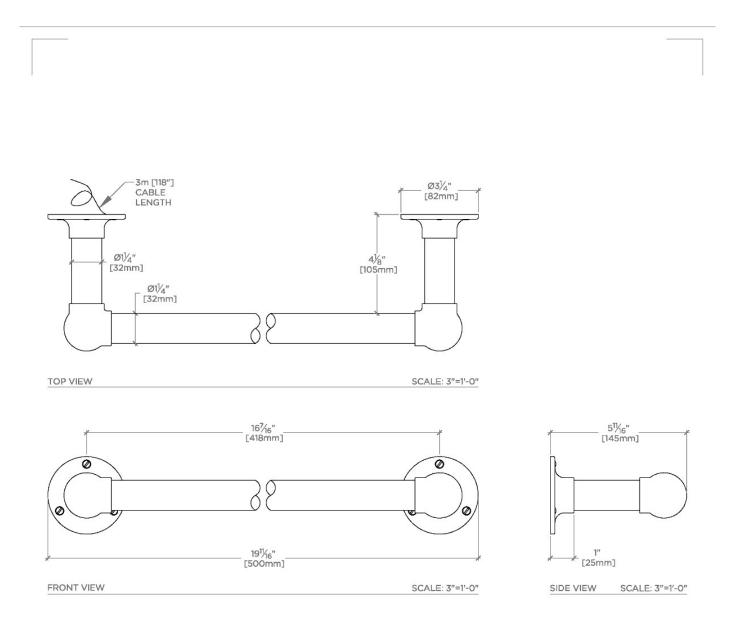

## Essentials

Essentials Classic 230v Single-Rail Towel Warmer

SHOWN IN ESSENTIALS CLASSIC 230V SINGLE-RAIL TOWEL WARMER | E101TW

**CODES & STANDARDS** 

**PRODUCT FEATURES** 

A standard in European hotels, an electric towel warmer is the ultimate in luxury

Made of brass

To best suit personal comfort level, we recommend installation with a dimmer switch.