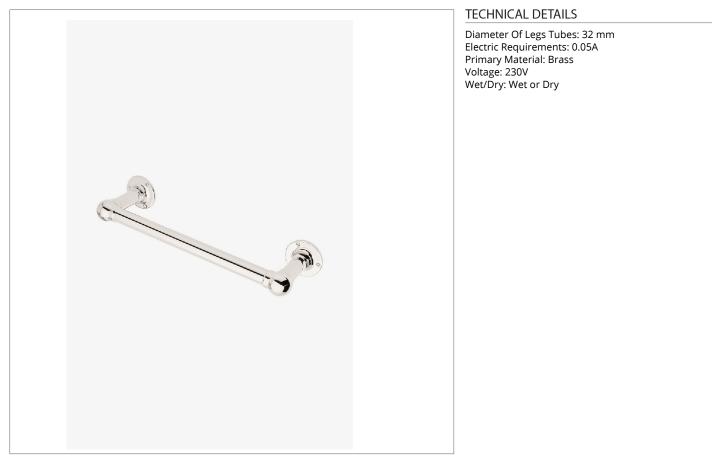

## Essentials

Essentials Classic 230v Single-Rail Towel Warmer

SHOWN IN ESSENTIALS CLASSIC 230V SINGLE-RAIL TOWEL WARMER | E101TW

**CODES & STANDARDS** 

**PRODUCT FEATURES** 

A standard in European hotels, an electric towel warmer is the ultimate in luxury

Made of brass

To best suit personal comfort level, we recommend installation with a dimmer switch.