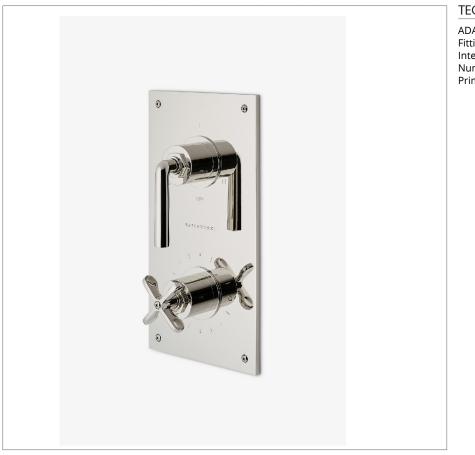

# HTH511

Henry Integrated Thermostatic and Three Way Diverter Trim with Cross and Lever Handles

SHOWN IN HENRY INTEGRATED THERMOSTATIC AND THREE WAY DIVERTER TRIM WITH CROSS AND LEVER HANDLES | HTH511

## HTH511

Henry Integrated Thermostatic and Three Way Diverter Trim with Cross and Lever Handles