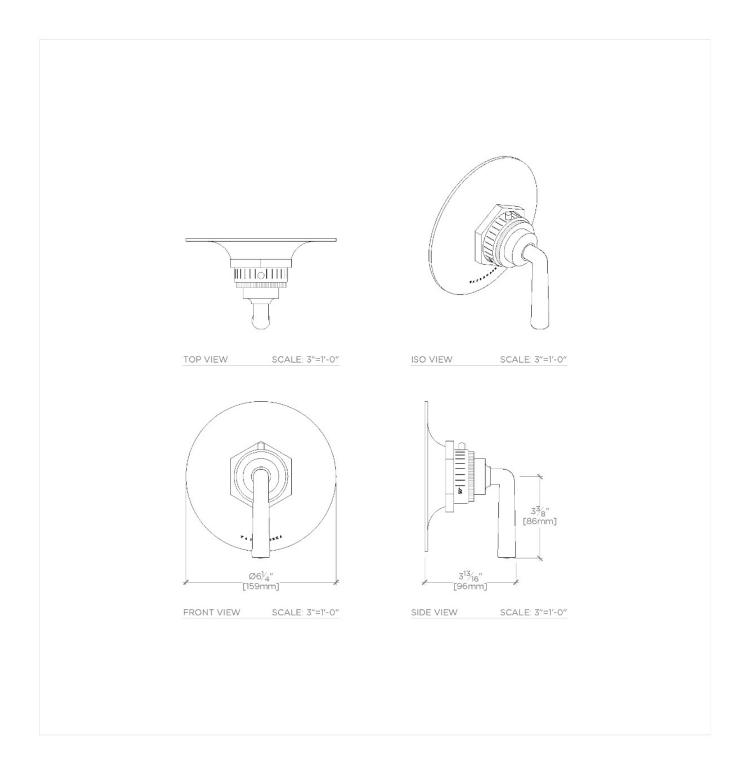

#### **TECHNICAL DETAILS**

ADA Compliance: Yes Depth/Width: 3 13/16" Fittings Hole Diameter: 5 1/4" Height: 6 1/2" Integrated Diverter: N Integrated Spray: N Length: 6 1/4" Number Of Handles: One Primary Material: Brass Spout Swivel: N Suggested Application: Bath