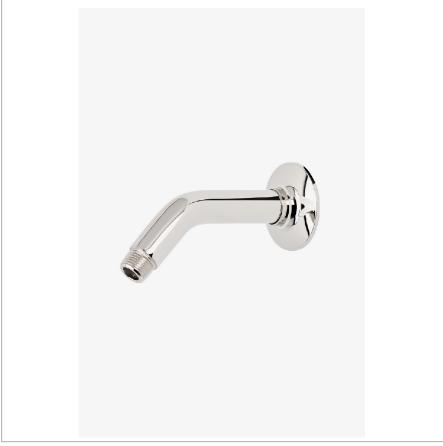

# WATERWORKS

UNIVERSAL UTWL06

Universal Transitional 6" Wall Mounted 45 Degree Shower Arm with Flange

SHOWN IN UNIVERSAL TRANSITIONAL 6" WALL MOUNTED 45 DEGREE SHOWER ARM WITH FLANGE | UTWL06

INSPIRATION CODES & STANDARDS

Our Universal collection features timeless designs complementing any of our Waterworks. With a wide range of product, from fittings to accessories, Universal adds exquisite proportion and balance to any environment.

#### **PRODUCT FEATURES**

Compatible with an assortment of Waterworks showerheads, sold separately

**Brass Construction** 

Includes 6" wall mounted 45 degree shower arm

Stocked in Chrome, Nickel and Brass