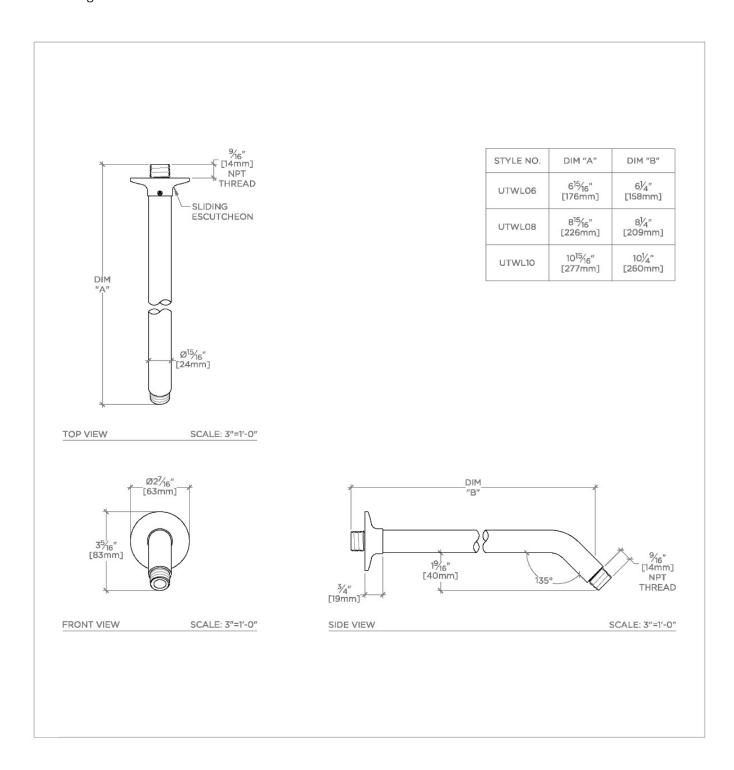

#### TECHNICAL DETAILS

Fittings Hole Diameter: 1 1/4" Inlet Connection Size: 1/2" Inlet Connection Type: Male NPT Outlet Connection Size: 1/2" Outlet Connection Type: Male NPT Water Pressure Recommended: 45.0 psi

#### **PRODUCT FEATURES**

Compatible with an assortment of Waterworks showerheads, sold separately

**Brass Construction** 

Includes 6" wall mounted 45 degree shower arm

Stocked in Chrome, Nickel and Brass