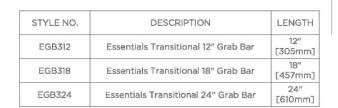

ESSENTIALS EGB318

Essentials Transitional 18" Grab Bar

**TECHNICAL DETAILS** 

SHOWN IN ESSENTIALS TRANSITIONAL 18" GRAB BAR | EGB318

INSPIRATION CODES & STANDARDS

Choose with confidence: Well-crafted designs that work with any product in our overall assortment and elevate any setting. Explore a wide range of authentic elements, from freestanding, deck and wall-mounted accessories to furnishings.

PRODUCT (NOTES)

ESSENTIALS EGB318

Essentials Transitional 18" Grab Bar