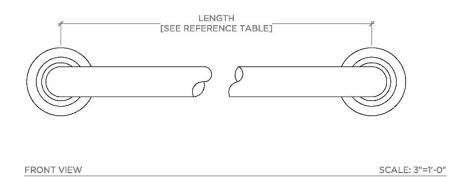

ESSENTIALS EGB318

Essentials Transitional 18" Grab Bar

**TECHNICAL DETAILS** 

SHOWN IN ESSENTIALS TRANSITIONAL 18" GRAB BAR | EGB318

INSPIRATION CODES & STANDARDS

Choose with confidence: Well-crafted designs that work with any product in our overall assortment and elevate any setting. Explore a wide range of authentic elements, from freestanding, deck and wall-mounted accessories to furnishings.

PRODUCT (NOTES)

ESSENTIALS EGB318

Essentials Transitional 18" Grab Bar