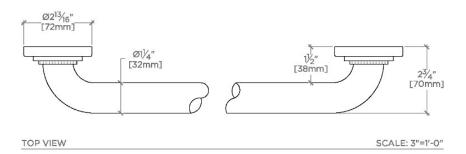

ESSENTIALS EGB318

Essentials Transitional 18" Grab Bar

**TECHNICAL DETAILS** 

SHOWN IN ESSENTIALS TRANSITIONAL 18" GRAB BAR | EGB318

INSPIRATION CODES & STANDARDS

Choose with confidence: Well-crafted designs that work with any product in our overall assortment and elevate any setting. Explore a wide range of authentic elements, from freestanding, deck and wall-mounted accessories to furnishings.

PRODUCT (NOTES)

ESSENTIALS EGB318

Essentials Transitional 18" Grab Bar