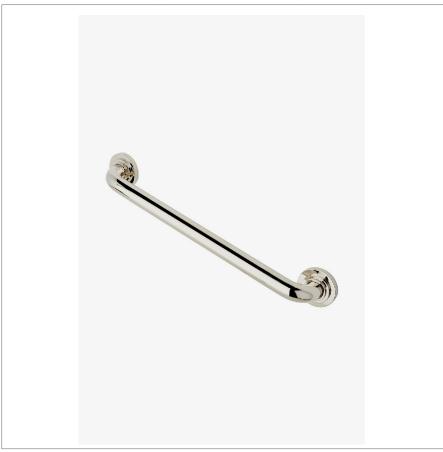

ESSENTIALS EGB318

Essentials Transitional 18" Grab Bar

**TECHNICAL DETAILS** 

SHOWN IN ESSENTIALS TRANSITIONAL 18" GRAB BAR | EGB318

INSPIRATION CODES & STANDARDS

Choose with confidence: Well-crafted designs that work with any product in our overall assortment and elevate any setting. Explore a wide range of authentic elements, from freestanding, deck and wall-mounted accessories to furnishings.

PRODUCT (NOTES)

ESSENTIALS EGB318

Essentials Transitional 18" Grab Bar