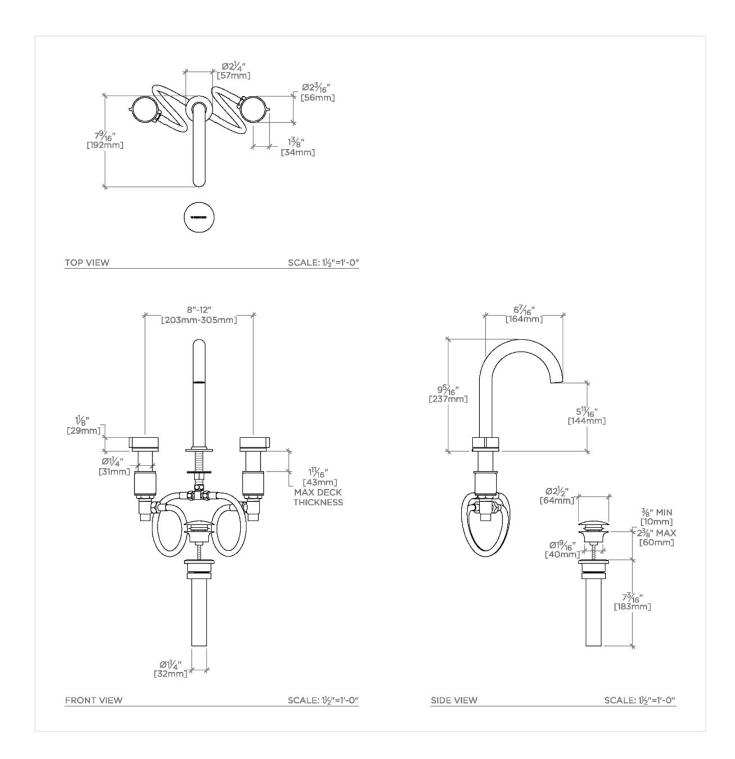

## BLS230

Bond Solo Series Gooseneck Lavatory Faucet with Knob Handles

SHOWN IN BOND SOLO SERIES GOOSENECK LAVATORY FAUCET WITH KNOB HANDLES | BLS230

## BLS230

Bond Solo Series Gooseneck Lavatory Faucet with Knob Handles