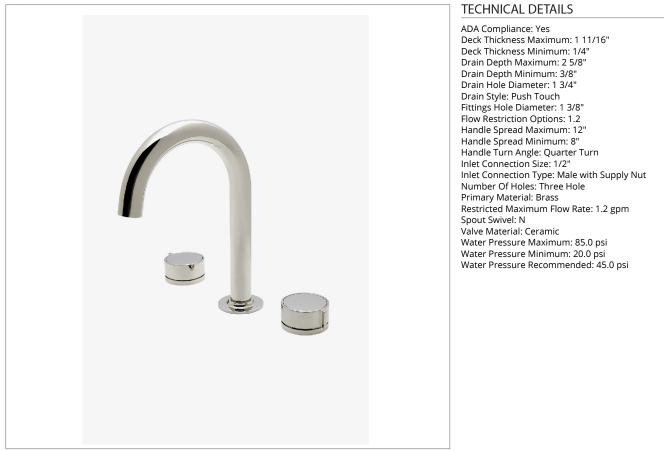

## BLS230

Bond Solo Series Gooseneck Lavatory Faucet with Knob Handles

SHOWN IN BOND SOLO SERIES GOOSENECK LAVATORY FAUCET WITH KNOB HANDLES | BLS230

## BLS230

Bond Solo Series Gooseneck Lavatory Faucet with Knob Handles