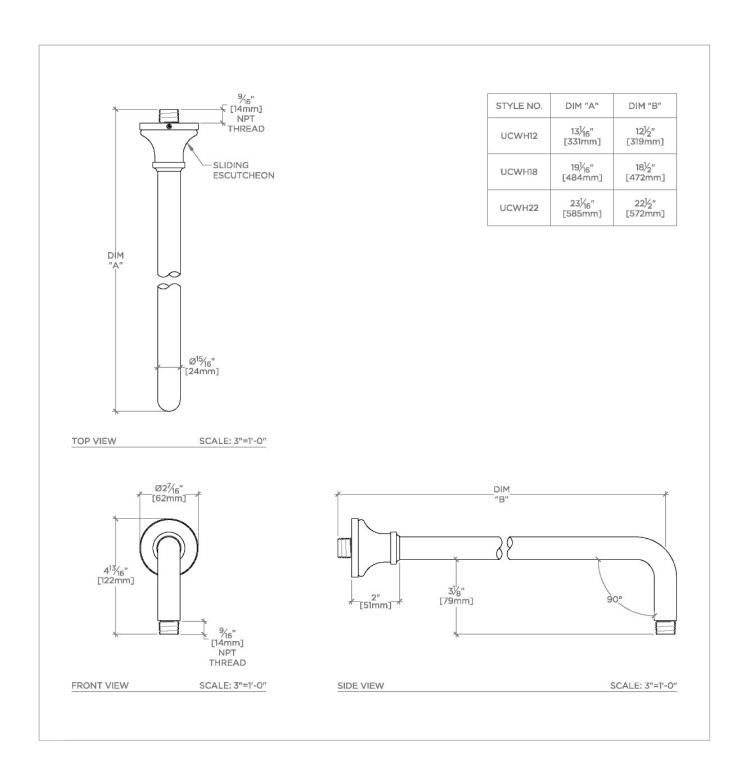

UNIVERSAL UCWH22

Universal Classic 22" Wall Mounted 90 Degree Shower Arm

## **TECHNICAL DETAILS**

Fittings Hole Diameter: 1 1/4" Inlet Connection Size: 1/2" Inlet Connection Type: Male NPT Outlet Connection Size: 1/2" Outlet Connection Type: Male NPT Water Pressure Recommended: 45.0 psi

## **PRODUCT FEATURES**

Compatible with an assortment of Waterworks showerheads, sold separately

Brass Construction

Includes 22" wall mounted 90 degree shower arm

Stocked in Chrome, Nickel and Brass