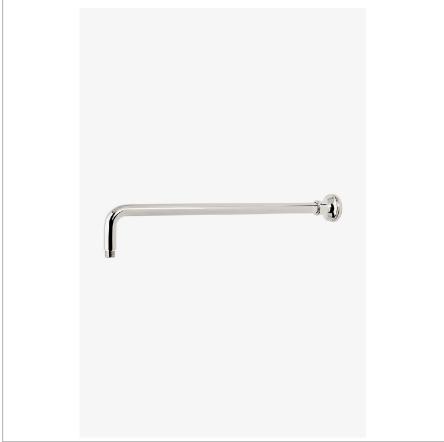

UNIVERSAL UCWH22

Universal Classic 22" Wall Mounted 90 Degree Shower Arm

SHOWN IN UNIVERSAL CLASSIC 22" WALL MOUNTED 90 DEGREE SHOWER ARM | UCWH22

INSPIRATION CODES & STANDARDS

Our Universal collection features timeless designs complementing any of our Waterworks. With a wide range of product, from fittings to accessories, Universal adds exquisite proportion and balance to any environment.

## **PRODUCT FEATURES**

Compatible with an assortment of Waterworks showerheads, sold separately

Brass Construction

Includes 22" wall mounted 90 degree shower arm

Stocked in Chrome, Nickel and Brass

## PRODUCT (NOTES)

UNIVERSAL UCWH22

Universal Classic 22" Wall Mounted 90 Degree Shower Arm