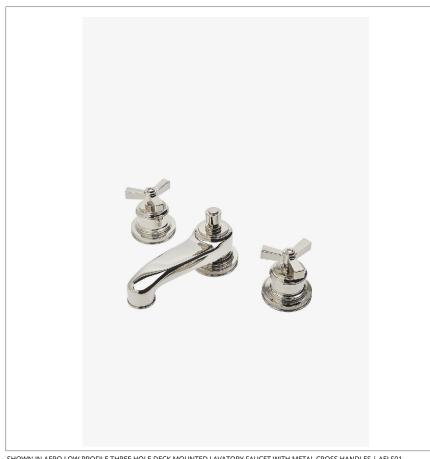

### AELS01

Aero Low Profile Three Hole Deck Mounted Lavatory Faucet with Metal Cross Handles

SHOWN IN AERO LOW PROFILE THREE HOLE DECK MOUNTED LAVATORY FAUCET WITH METAL CROSS HANDLES | AELS01

#### **INSPIRATION**

Inspired by the stepped detail of 19th century telescopes, Aero is a combination of historical reference with a contemporary temperament. The result is original and modern, bringing a look of updated elegance.

#### **CODES & STANDARDS**

AELS01X, NSF/ANSI/CAN 61:Q < 1, NSF/ANSI/CAN 372, ASME A112.18.1/CSA B125.1, CEC

PRODUCT FEATURES

Metal cross handles

Includes European size pop-up drain

Features signature stepped and gadrooned details on escutcheons and edge of spout