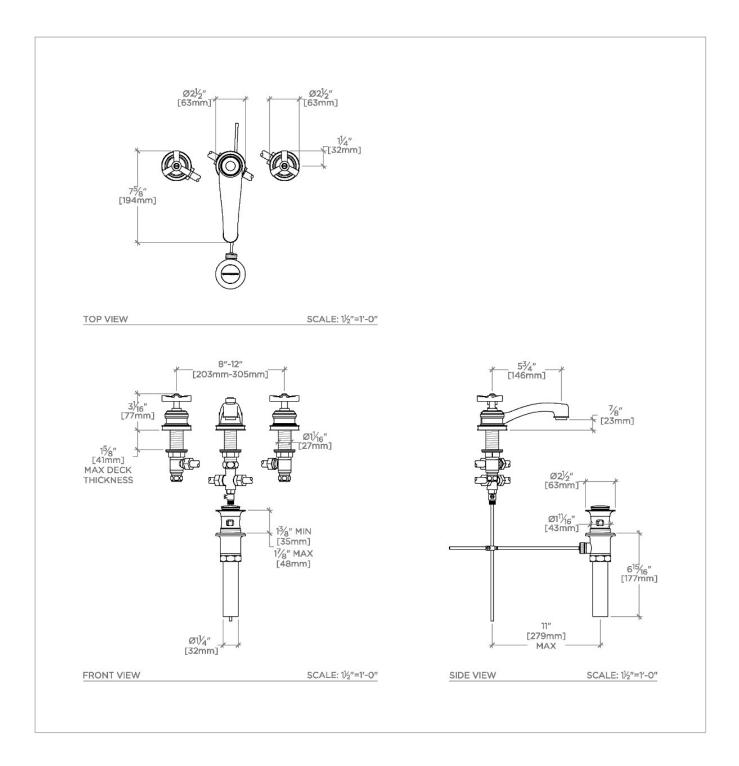

#### **TECHNICAL DETAILS**

ADA Compliance: Yes Adjustable Versus Fixed Spray: Fixed Spray Deck Thickness Maximum: 1 3/16" Deck Thickness Minimum: 0" Depth/Width: 8" Drain Assembly Materials: Brass Drain Depth Maximum: 1 3/4" Drain Depth Minimum: 1 3/8" Drain Hole Diameter: 1 5/8" Drain Style: Pop-up Escutcheon Primary Material: Brass Fittings Hole Diameter: 1 3/8" Garbage Disposal: N Handle Spread Maximum: 12" Handle Spread Minimum: 8" Handle Turn Angle: Quarter Turn Height: 3" Inlet Connection Size: 1/2" Inlet Connection Type: Male with Supply Nut Inlet Supply Spread Maximum: 12" Inlet Supply Spread Minimum: 8" Installation Type: Deck Mounted Integrated Sensor Disk: N Interior Finish Of Trapway: N Length: 12" Number Of Handles: Two Number Of Holes: Three Hole Pivot: N Primary Material: Brass Restricted Maximum Flow Rate: 1.2 gpm Sound Proofing: N Spout Swivel: N Suggested Application: Bath Valve Material: Ceramic Water Pressure Maximum: 85.0 psi Water Pressure Minimum: 20.0 psi Water Pressure Recommended: 45.0 psi