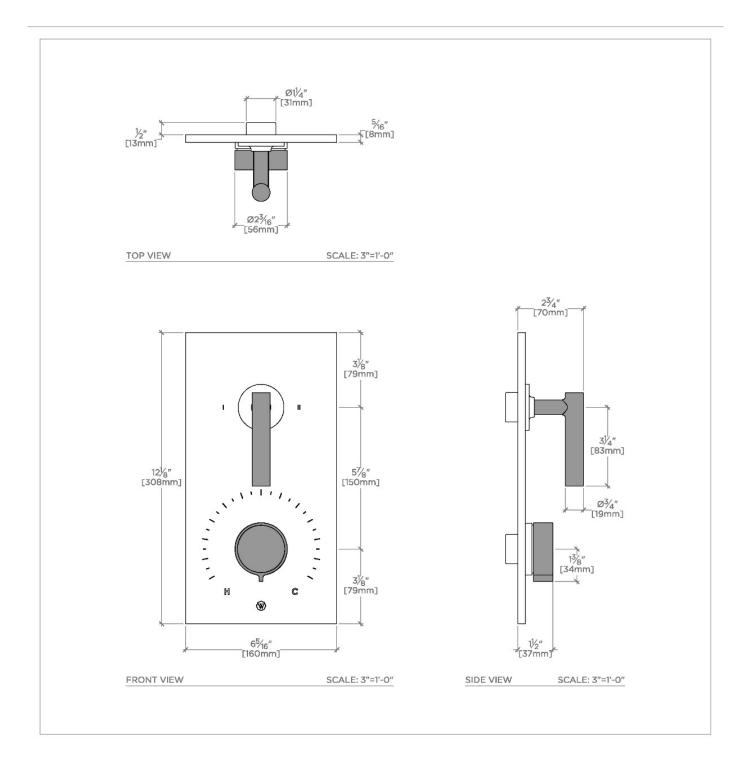

### BTH42S

Bond Rally Series Integrated Thermostatic and Two Way Diverter Trim with Knob and Lever Handles