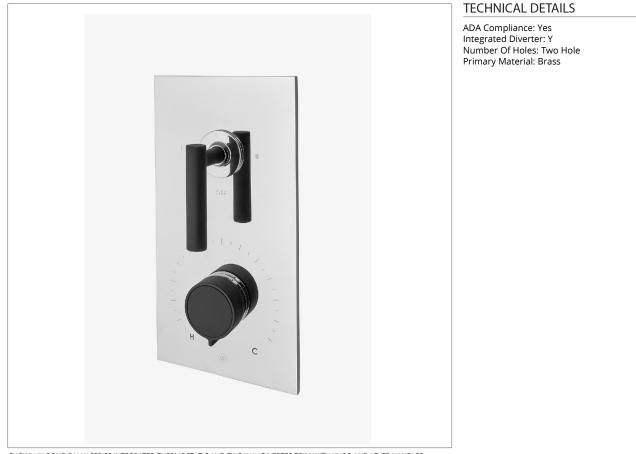

# BTH42S

Bond Rally Series Integrated Thermostatic and Two Way Diverter Trim with Knob and Lever Handles

SHOWN IN BOND RALLY SERIES INTEGRATED THERMOSTATIC AND TWO WAY DIVERTER TRIM WITH KNOB AND LEVER HANDLES | BTH425

**PRODUCT FEATURES** 

Knob and Lever Handles

Allows bather to adjust temperature of all waterway outlets with a hot limit safety stop providing anti-scald protection Features a Sport Black Finish, smooth and velvety to the touch

Stocked in Chrome/Sport Black

Requires valve rough sold separately

CERTIFICATIONS

PRODUCT (NOTES)