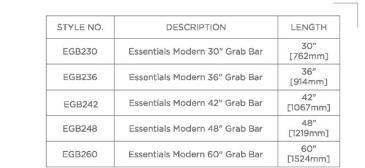

ESSENTIALS EGB260

Essentials Modern 60" Grab Bar

**TECHNICAL DETAILS** 

SHOWN IN ESSENTIALS MODERN 60" GRAB BAR | EGB260

INSPIRATION CODES & STANDARDS

Choose with confidence: Well-crafted designs that work with any product in our overall assortment and elevate any setting. Explore a wide range of authentic elements, from freestanding, deck and wall-mounted accessories to furnishings.