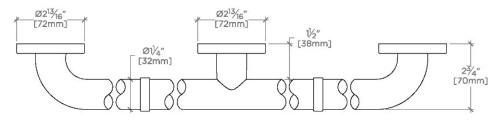

PRODUCT (NOTES)

ESSENTIALS EGB260

Essentials Modern 60" Grab Bar

TOP VIEW SCALE: 3"=1'-0"

FRONT VIEW SCALE: 3"=1'-0"

SIDE VIEW SCALE: 3"=1'-0"