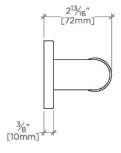

PRODUCT (NOTES)

ESSENTIALS EGB260

Essentials Modern 60" Grab Bar

TOP VIEW SCALE: 3"=1'-0"

FRONT VIEW SCALE: 3"=1'-0"

SIDE VIEW SCALE: 3"=1'-0"