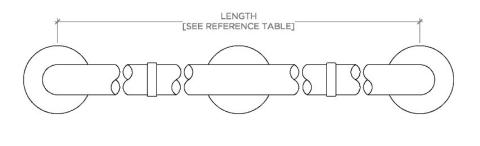

PRODUCT (NOTES)

ESSENTIALS EGB260

Essentials Modern 60" Grab Bar

TOP VIEW SCALE: 3"=1'-0"

FRONT VIEW SCALE: 3"=1'-0"

SIDE VIEW SCALE: 3"=1'-0"