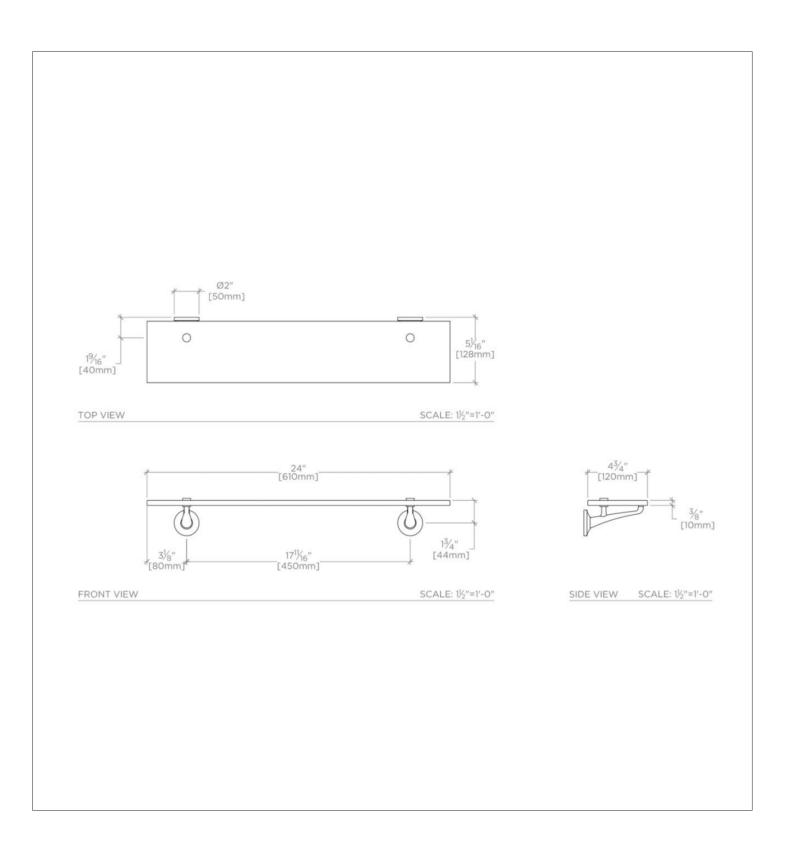

### **TECHNICAL DETAILS**

Escutcheon Primary Material: Brass Length From Centers: 17 11/16" Depth / Width: 127 mm Height: 70 mm Installation Type: Wall Mounted Length: 610 mm Number of Drawers / Shelves: One Primary Material: Brass Ends with Tempered Glass Shelf Suggested Application: Bath

#### **PRODUCT FEATURES**

24" x 5" x 2 3/4" Wall Mounted - Mounting Hardware Included Made of Brass 41 lb