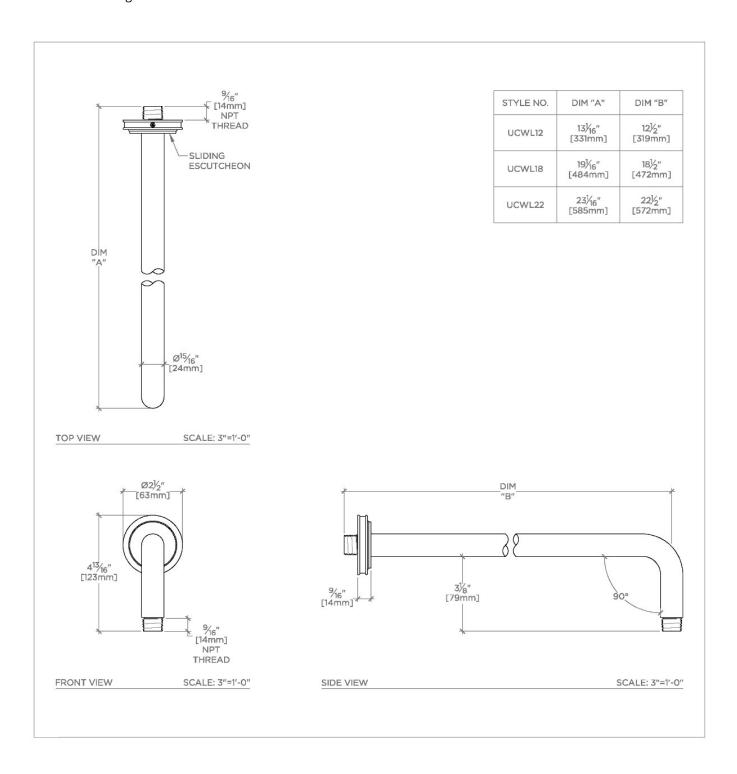

# **TECHNICAL DETAILS**

Fittings Hole Diameter: 1 1/4" Inlet Connection Size: 1/2" Inlet Connection Type: Male NPT Outlet Connection Size: 1/2" Outlet Connection Type: Male NPT Water Pressure Recommended: 45.0 psi

# PRODUCT FEATURES

Compatible with an assortment of Waterworks showerheads, sold separately

Brass Construction

Includes 22" wall mounted 90 degree shower arm

Stocked in Chrome, Nickel and Brass