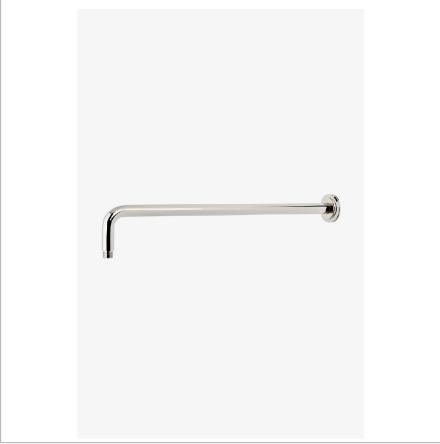

SHOWN IN UNIVERSAL CLASSIC 22" WALL MOUNTED 90 DEGREE SHOWER ARM WITH LOW PROFILE FLANGE | UCWL22

# WATERWORKS

UNIVERSAL UCWL22

Universal Classic 22" Wall Mounted 90 Degree Shower Arm with Low Profile Flange