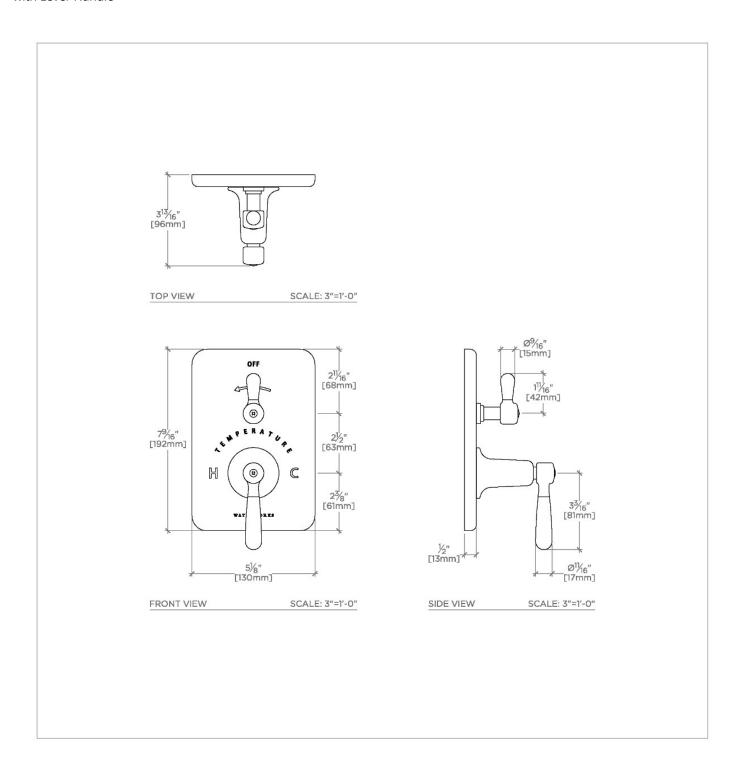

# WATERWORKS

Riverun RRTH31

Riverun Integrated Thermostatic and Volume Control Trim with Lever Handle

### **PRODUCT FEATURES**

Features All Metal Lever Handle

Smooth handle operation controls water volume

A solid brass trim plate features engraved TEMPERATURE along with H and C markings.

Stocked in Nickel and Brass

# PRODUCT (NOTES)

Riverun RRTH31

Riverun Integrated Thermostatic and Volume Control Trim with Lever Handle