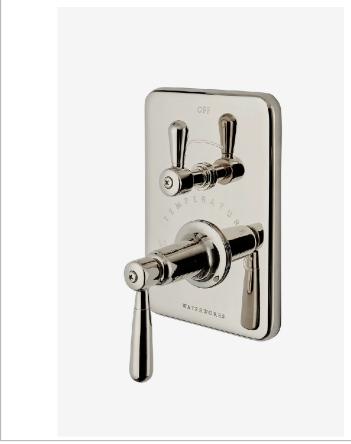

# WATERWORKS

Riverun RRTH31

Riverun Integrated Thermostatic and Volume Control Trim with Lever Handle

### **PRODUCT FEATURES**

Features All Metal Lever Handle

Smooth handle operation controls water volume

A solid brass trim plate features engraved TEMPERATURE along with H and C markings.

Stocked in Nickel and Brass

# PRODUCT (NOTES)

Riverun RRTH31

Riverun Integrated Thermostatic and Volume Control Trim with Lever Handle