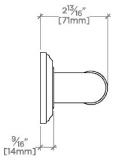

g, deck and wall-mounted accessories to furnishings.

CODES & STANDARDS

Meets ASTM F446

**PRODUCT FEATURES** 

Solid Brass

ADA Compliant

Can withstand 250lbs hold force

Classic Style

Center mounting post and escutcheon

CERTIFICATIONS

PRODUCT (NOTES)

# EGB130

# Essentials

Essentials Classic 30" Grab Bar

| STYLE NO. | DESCRIPTION                     | LENGTH          |
|-----------|---------------------------------|-----------------|
| EGB130    | Essentials Classic 30" Grab Bar | 30"<br>[762mm]  |
| EGB136    | Essentials Classic 36" Grab Bar | 36"<br>[914mm]  |
| EGB142    | Essentials Classic 42" Grab Bar | 42"<br>[1067mm] |
| EGB148    | Essentials Classic 48" Grab Bar | 48"<br>[1219mm] |
| EGB160    | Essentials Classic 60" Grab Bar | 60"<br>[1524mm] |



SCALE: 3"=1'-0"





FRONT VIEW

SCALE: 3"=1'-0"

SIDE VIEW SCALE: 3"=1'-0"

### EGB130