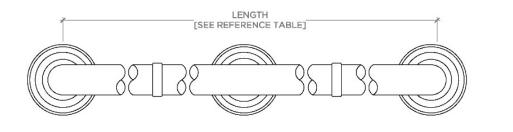

# Essentials

Essentials Classic 30" Grab Bar

| STYLE NO. | DESCRIPTION                     | LENGTH          |
|-----------|---------------------------------|-----------------|
| EGB130    | Essentials Classic 30" Grab Bar | 30"<br>[762mm]  |
| EGB136    | Essentials Classic 36" Grab Bar | 36"<br>[914mm]  |
| EGB142    | Essentials Classic 42" Grab Bar | 42"<br>[1067mm] |
| EGB148    | Essentials Classic 48" Grab Bar | 48"<br>[1219mm] |
| EGB160    | Essentials Classic 60" Grab Bar | 60"<br>[1524mm] |

SCALE: 3"=1'-0"

FRONT VIEW

SCALE: 3"=1'-0"

SIDE VIEW SCALE: 3"=1'-0"