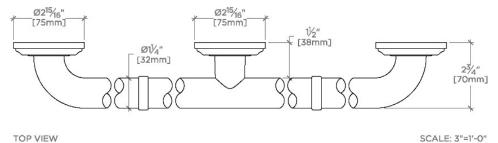

nts, from freestanding, deck and wall-mounted accessories to furnishings.

CODES & STANDARDS

Meets ASTM F446

**PRODUCT FEATURES** 

Solid Brass

ADA Compliant

Can withstand 250lbs hold force

Classic Style

Center mounting post and escutcheon

CERTIFICATIONS

PRODUCT (NOTES)

# EGB130

# Essentials

Essentials Classic 30" Grab Bar

| STYLE NO. | DESCRIPTION                     | LENGTH          |
|-----------|---------------------------------|-----------------|
| EGB130    | Essentials Classic 30" Grab Bar | 30"<br>[762mm]  |
| EGB136    | Essentials Classic 36" Grab Bar | 36"<br>[914mm]  |
| EGB142    | Essentials Classic 42" Grab Bar | 42"<br>[1067mm] |
| EGB148    | Essentials Classic 48" Grab Bar | 48"<br>[1219mm] |
| EGB160    | Essentials Classic 60" Grab Bar | 60"<br>[1524mm] |



SCALE: 3"=1'-0"





FRONT VIEW

SCALE: 3"=1'-0"

SIDE VIEW SCALE: 3"=1'-0"

### EGB130