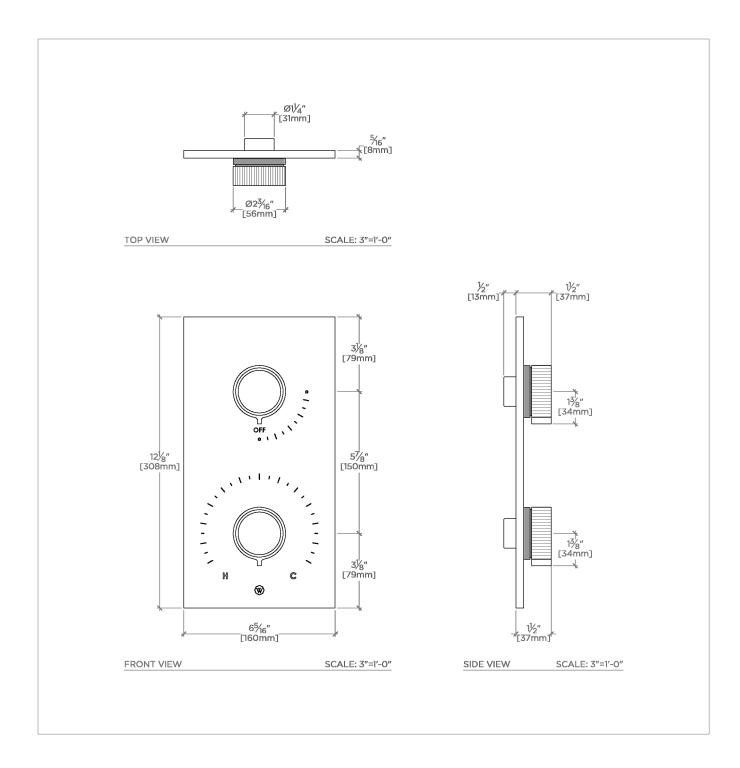

# BTH34B

Bond Tandem Series Integrated Thermostatic and Volume Control Trim with Two-Tone Guilloche Lines Knob Handles

SHOWN IN BOND TANDEM SERIES INTEGRATED THERMOSTATIC AND VOLUME CONTROL TRIM WITH TWO-TONE GUILLOCHE LINES KNOB HANDLES | BTH34B

**PRODUCT FEATURES** 

Knob Handles

Allows bather to adjust temperature of all waterway outlets with a hot limit safety stop providing anti-scald protection Features Two-Tone Knob Handles

Stocked in Nickel and Brass