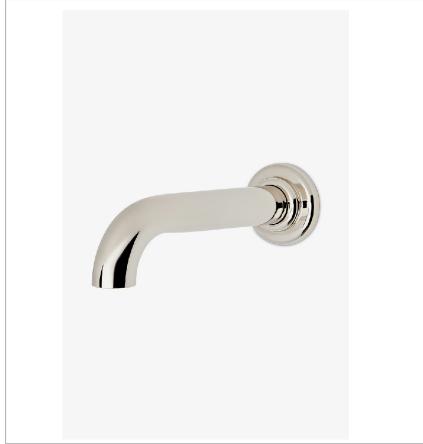

## Ludlow

Ludlow Volta Wall Mounted Tub Spout

SHOWN IN LUDLOW VOLTA WALL MOUNTED TUB SPOUT | LDTS85

## Ludlow

Ludlow Volta Wall Mounted Tub Spout

LDTS85