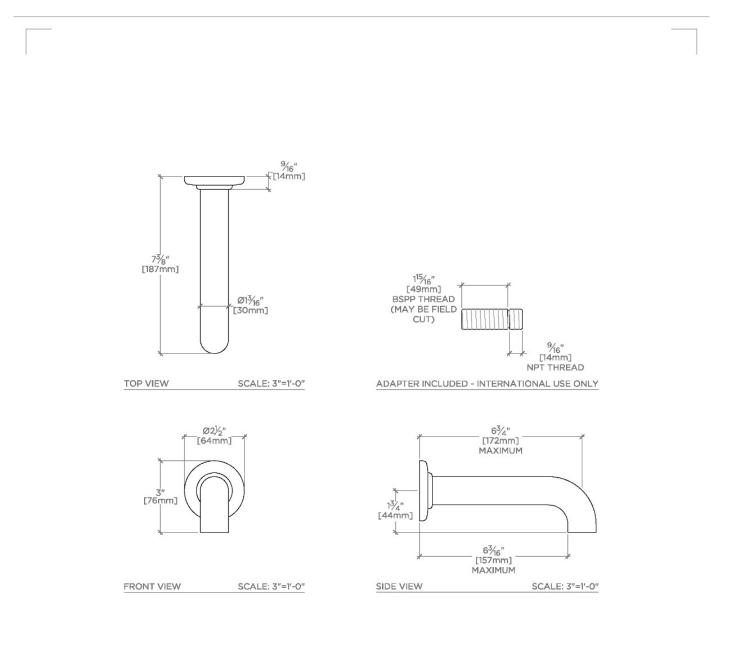

## TECHNICAL DETAILS

Fittings Hole Diameter: 32 mm Inlet Connection Size: 1/2" Inlet Connection Type: Female NPT Integrated Diverter: N Integrated Spray: N Number Of Holes: One Hole Pivot: N Primary Material: Brass Spout Swivel: N Spray Included In Unit: N Water Pressure Maximum: 6.0 bar Water Pressure Minimum: 1.5 bar Water Pressure Recommended: 3.0 bar

Wall Mounted

BSPP Threaded adapter included for international plumbing installations.

Stocked in a Chrome, Nickel and Brass

Unrestricted flow

CERTIFICATIONS

PRODUCT (NOTES)