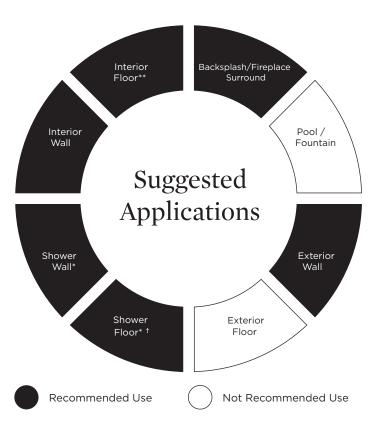

### Application Notes

\* Suitable for use in wet environments, including steam showers, if properly installed, sealed, and maintained

\*\* Suitable for residential floors only

<sup>+</sup> Suitable for mosaics only