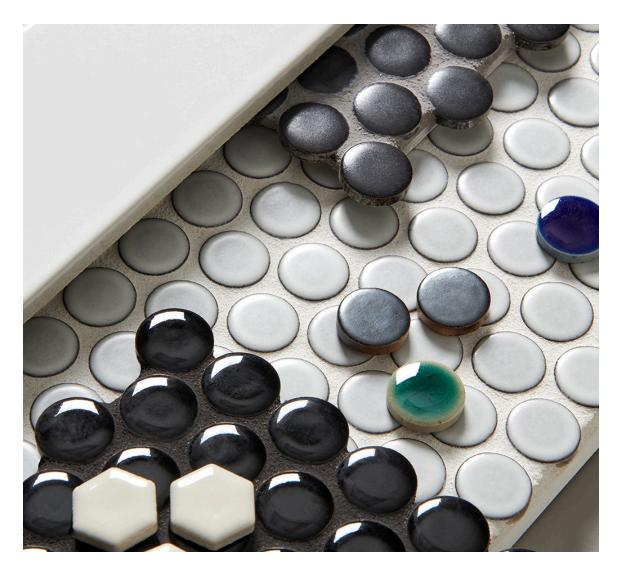

DISC is Japanese glazed porcelain, cast into impeccably clean-edged tiles. Available in a wide range of shapes, colors and finishes, they imbue walls and floors with graphic impact.

3/4" PENNY MOSAIC DSMO01