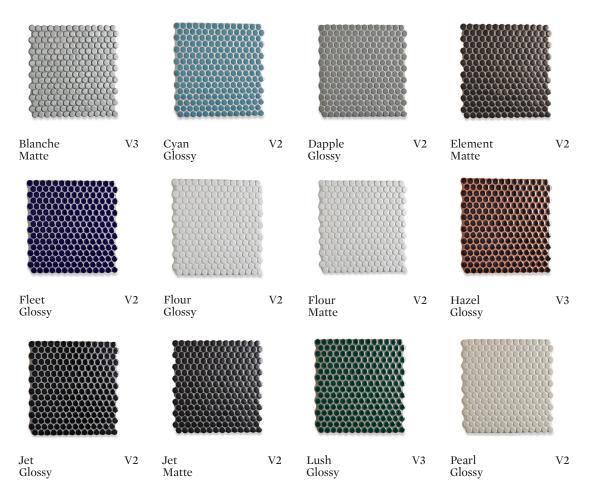

DISC is Japanese glazed porcelain, cast into impeccably clean-edged tiles. Available in a wide range of shapes, colors and finishes, they imbue walls and floors with graphic impact.

3/4" PENNY MOSAIC DSMO01

3/4" HEXAGON MOSAIC DSMO02

 $\mathbf{V2}$ 

2 1/2" X 9" FIELD TILE DSF029

Flour Glossy V2