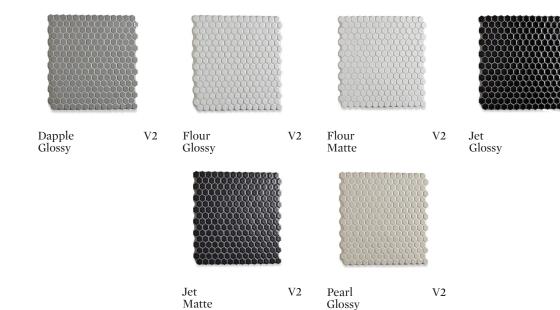

DISC is Japanese glazed porcelain, cast into impeccably clean-edged tiles. Available in a wide range of shapes, colors and finishes, they imbue walls and floors with graphic impact.

3/4" PENNY MOSAIC DSMO01

3/4" HEXAGON MOSAIC DSMO02

 $\mathbf{V2}$ 

2 1/2" X 9" FIELD TILE DSF029

Flour Glossy V2