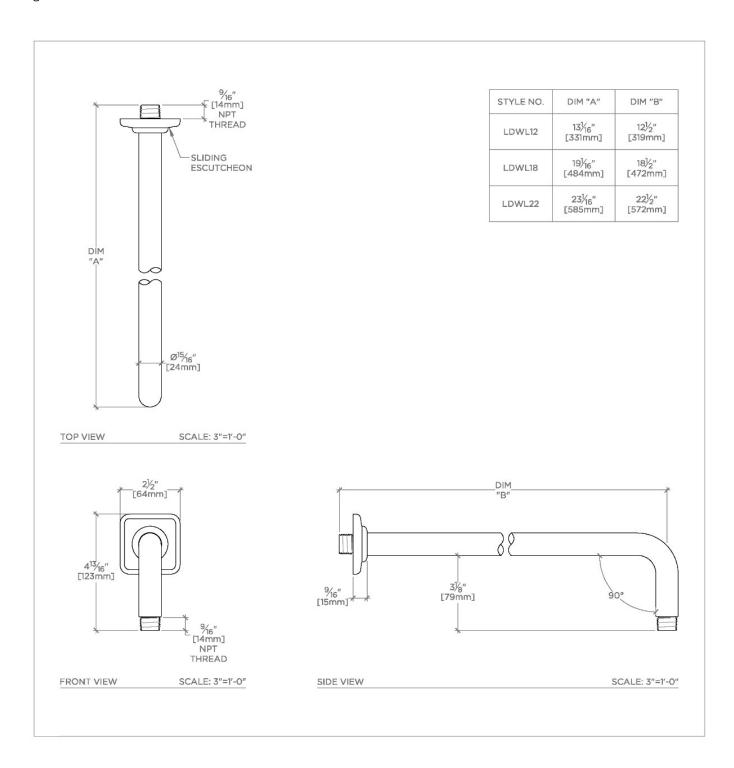

Ludlow LDWL22

Ludlow 22" Wall Mounted 90 Degree Shower Arm with Flange

## **TECHNICAL DETAILS**

Fittings Hole Diameter: 32 mm Inlet Connection Size: 1/2" Inlet Connection Type: Male NPT Outlet Connection Size: 1/2" Outlet Connection Type: Male NPT Water Pressure Recommended: 3.0 bar

PRODUCT FEATURES

**CERTIFICATIONS** 

Compatible with an assortment of Waterworks showerheads, sold separately

**Brass Construction** 

Includes 22" wall mounted 90 degree shower arm

Stocked in Chrome, Nickel and Brass

PRODUCT (NOTES)

Ludlow LDWL22

Ludlow 22" Wall Mounted 90 Degree Shower Arm with Flange