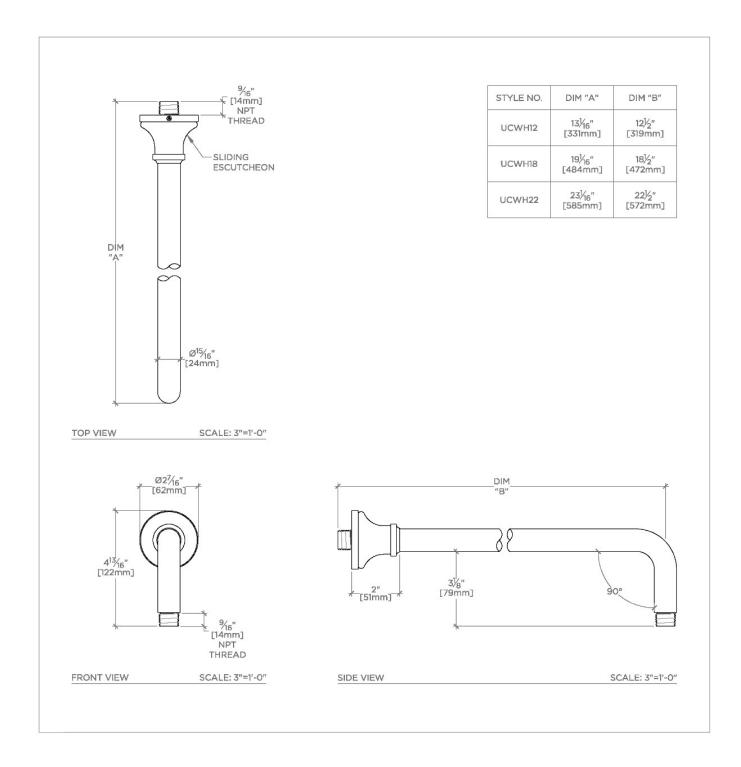

### UCWH18

Universal Classic 18" Wall Mounted 90 Degree Shower Arm with High Profile Flange

SHOWN IN UNIVERSAL CLASSIC 18" WALL MOUNTED 90 DEGREE SHOWER ARM WITH HIGH PROFILE FLANGE | UCWH18

## UCWH18

Universal Classic 18" Wall Mounted 90 Degree Shower Arm with High Profile Flange