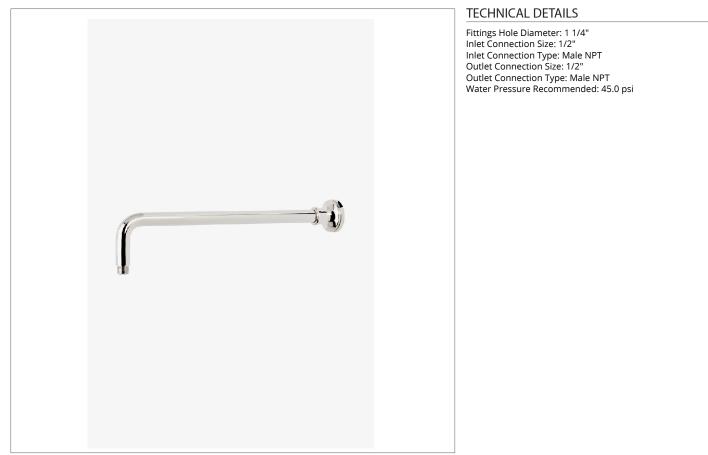

### UCWH18

Universal Classic 18" Wall Mounted 90 Degree Shower Arm with High Profile Flange

SHOWN IN UNIVERSAL CLASSIC 18" WALL MOUNTED 90 DEGREE SHOWER ARM WITH HIGH PROFILE FLANGE | UCWH18

CODES & STANDARDS

PRODUCT FEATURES

Compatible with an assortment of Waterworks showerheads, sold separately

Brass Construction

Includes 18" wall mounted 90 degree shower arm

Stocked in Chrome, Nickel and Brass

## UCWH18

Universal Classic 18" Wall Mounted 90 Degree Shower Arm with High Profile Flange