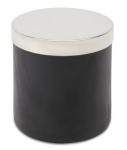

## Tela

Soap Dispenser

Container

3 %" x 4"

Black

White

| 2 ½" x 6 %" | TLSD02         |
|-------------|----------------|
| Black       | 19-95072-60621 |
| White       | 19-94035-57379 |

Soap Dish 1 3/8" x 4 3/8"