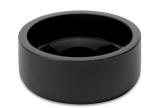

## Tela

Soap Dispenser

Container

3 %" x 4"

Black

White

| 2 ½" x 6 %" | TLSD02         |
|-------------|----------------|
| Black       | 19-95072-60621 |
| White       | 19-94035-57379 |

Soap Dish 1 3/8" x 4 3/8"

Black

White

19-74096-43609 19-02692-66496

Toothbrush Holder

2 ½" x 3 ¾"

Black

White

9 ¾" x