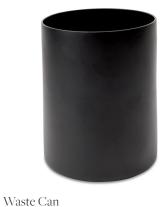

5 ½" x 5 ½" x 6 ½" Black White

TLTC01 19-99637-58805 19-77458-48246

TLSD01

| ~ | Can    |  |  |
|---|--------|--|--|
| 7 | 13/16" |  |  |

TLWC01 19-61730-61154 19-62346-61130

REPLACEMENT SOAP PUMP (NICKEL): 40-32086-36320