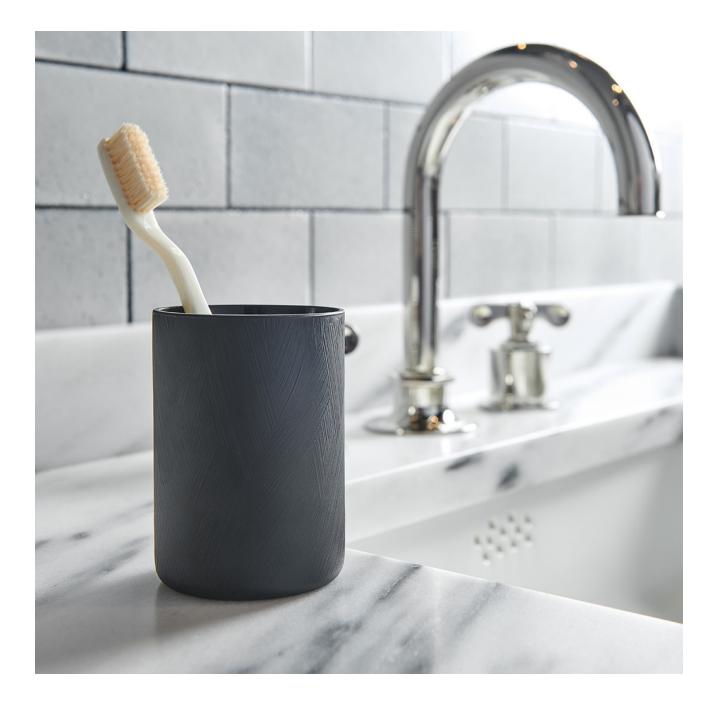

## Tela

Made in Italy, these painted glass bath accessories celebrate the touch of the hand, with brushstrokes that create an elegant surface pattern. Tela means "canvas" in Italian, an allusion to the artistry that goes into each design.

Black

White

19-74096-43609 19-02692-66496

Toothbrush Holder

2 ½" x 3 ¾"

Black

White

9 ¾" x

Black

White

19-74206-82005 19-62227-08486

TLTH01

Tissue Cover

TLCO01

19-87249-19107

19-91121-70844