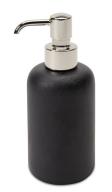

## Tela

Soap Dispenser

Container

3 %" x 4"

Black

White

| 2 ½" x 6 %" | TLSD02         |
|-------------|----------------|
| Black       | 19-95072-60621 |
| White       | 19-94035-57379 |

Soap Dish 1 3/8" x 4 3/8"

5 ½" x 5 ½" x 6 ½" Black White

TLTC01 19-99637-58805 19-77458-48246

TLSD01

| ~ | Can    |  |  |
|---|--------|--|--|
| 7 | 13/16" |  |  |

TLWC01 19-61730-61154 19-62346-61130

REPLACEMENT SOAP PUMP (NICKEL): 40-32086-36320