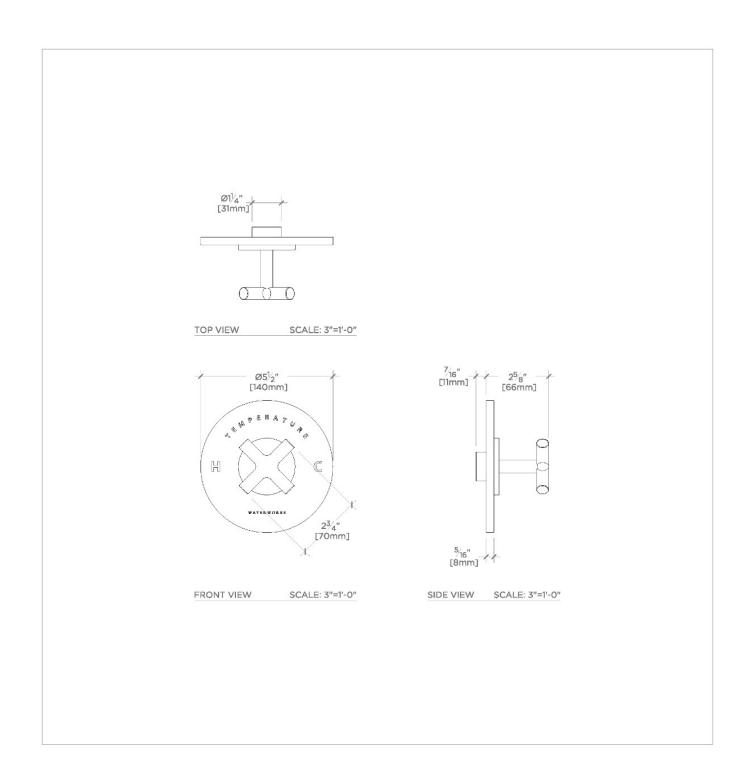

### Flyte Thermostatic Control Valve Trim with Cross Handle

SHOWN IN FLYTE THERMOSTATIC CONTROL VALVE TRIM WITH CROSS HANDLE | FLTH01

#### **PRODUCT FEATURES**

Cross Handles

Allows bather to adjust temperature of all waterway outlets with a hot limit safety stop providing anti-scald protection Stocked in Chrome, Nickel, Brass and Matte Black

Requires rough valve, sold separately: GUTH60 (1/2") or GUTH38 (3/4")

PRODUCT (NOTES)

Requires 1/2" valve rough GUTH56 (USA) or GU56TH (UK) sold separately