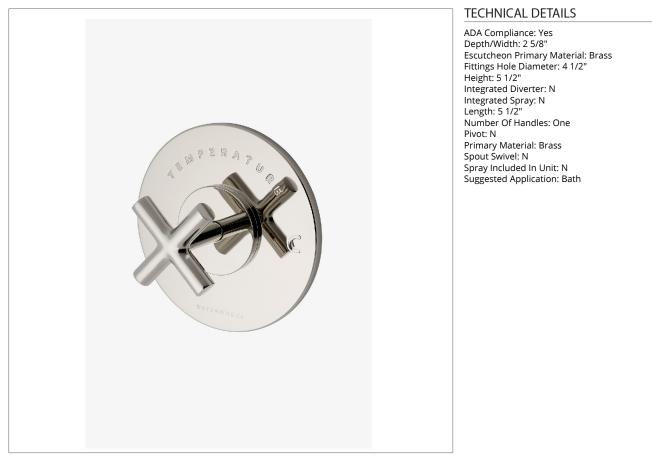

### Flyte Thermostatic Control Valve Trim with Cross Handle

SHOWN IN FLYTE THERMOSTATIC CONTROL VALVE TRIM WITH CROSS HANDLE | FLTH01

#### **PRODUCT FEATURES**

Cross Handles

Allows bather to adjust temperature of all waterway outlets with a hot limit safety stop providing anti-scald protection Stocked in Chrome, Nickel, Brass and Matte Black

Requires rough valve, sold separately: GUTH60 (1/2") or GUTH38 (3/4")

PRODUCT (NOTES)

Requires 1/2" valve rough GUTH56 (USA) or GU56TH (UK) sold separately