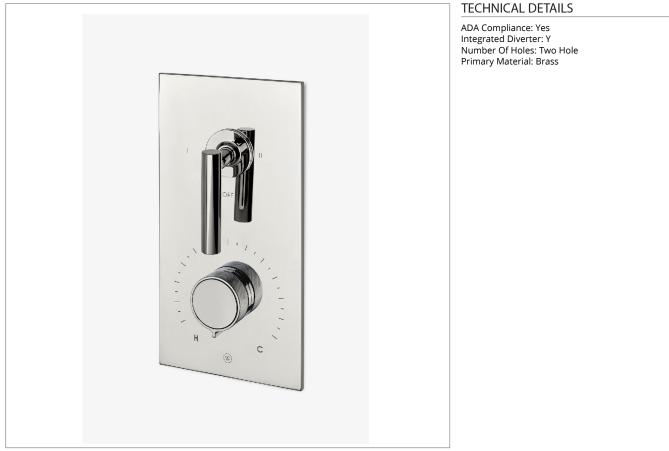

# BTH420

Bond Solo Series Integrated Thermostatic and Two Way Diverter Trim with Knob and Straight Lever Handles

SHOWN IN BOND SOLO SERIES INTEGRATED THERMOSTATIC AND TWO WAY DIVERTER TRIM WITH KNOB AND STRAIGHT LEVER HANDLES | BTH420

**PRODUCT FEATURES** 

Knob and Lever Handles

Allows bather to adjust temperature of all waterway outlets with a hot limit safety stop providing anti-scald protection Stocked in Chrome, Nickel, Brass and Dark Nickel