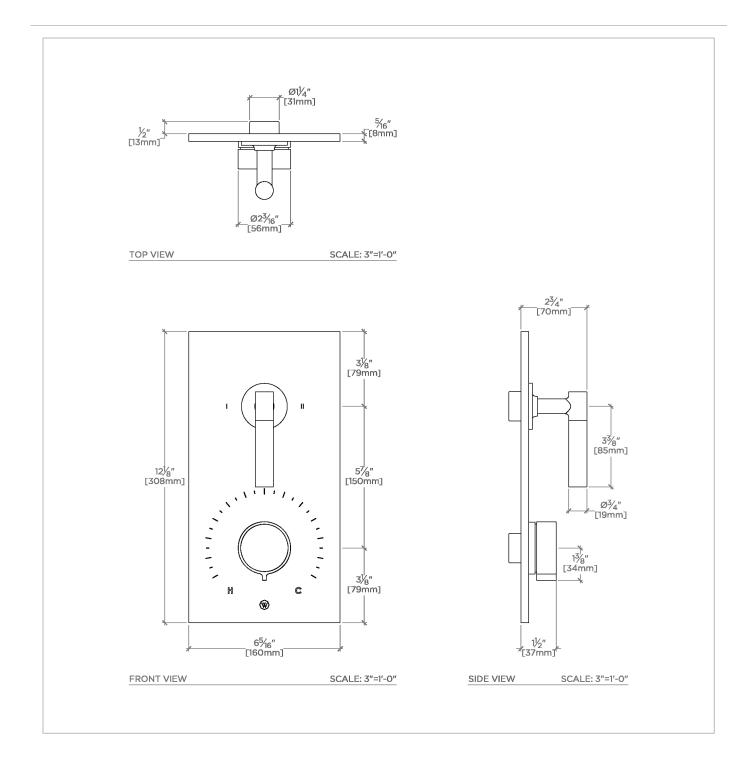

## BTH420

Bond Solo Series Integrated Thermostatic and Two Way Diverter Trim with Knob and Straight Lever Handles