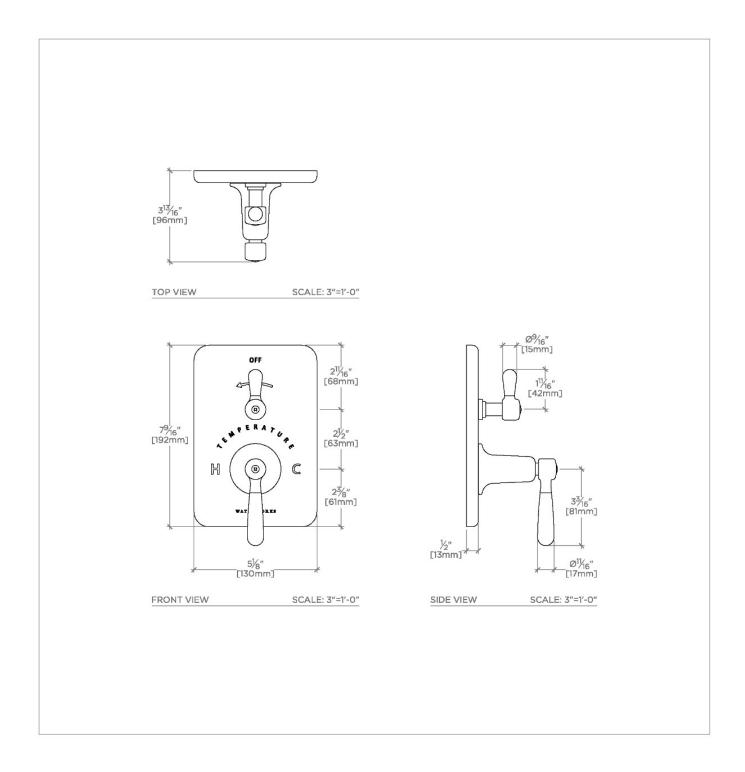

## RRTH31

Riverun Integrated Thermostatic and Volume Control Trim with Lever Handle

SHOWN IN RIVERUN INTEGRATED THERMOSTATIC AND VOLUME CONTROL TRIM WITH LEVER HANDLE | RRTH31

## RIVERUN

Riverun Integrated Thermostatic and Volume Control Trim with Lever Handle

RRTH31