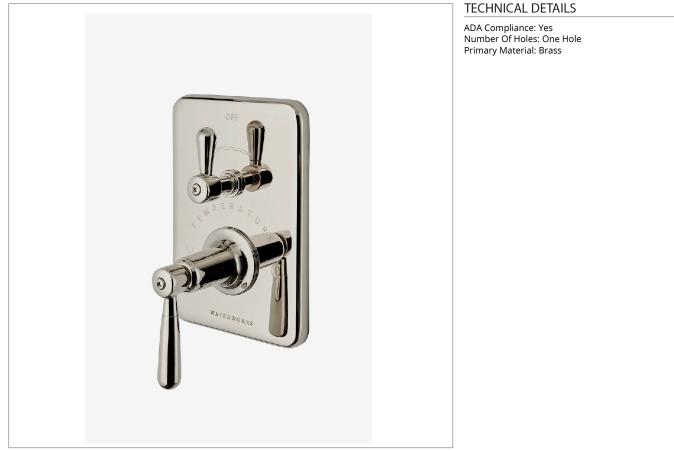

## RRTH31

Riverun Integrated Thermostatic and Volume Control Trim with Lever Handle

SHOWN IN RIVERUN INTEGRATED THERMOSTATIC AND VOLUME CONTROL TRIM WITH LEVER HANDLE | RRTH31

**PRODUCT FEATURES** 

Features All Metal Lever Handle

Smooth handle operation controls water volume

A solid brass trim plate features engraved TEMPERATURE along with H and C markings.

Stocked in Nickel and Brass

## RIVERUN

Riverun Integrated Thermostatic and Volume Control Trim with Lever Handle

RRTH31