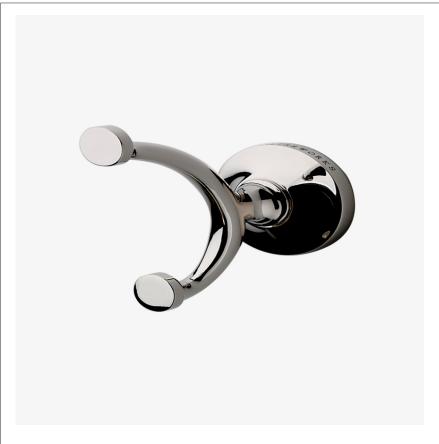

## EASTON EARH49

Easton Double Robe Hook

### **TECHNICAL DETAILS**

Escutcheon Primary Material: Brass Depth / Width: 89 mm Height: 89 mm Installation Type: Wall Mounted Length: 51 mm Primary Material: Brass Suggested Application: Bath

SHOWN IN EASTON DOUBLE ROBE HOOK| EARH49

#### **INSPIRATION**

Drawing on Edwardian style, Easton is the most extensive Waterworks family; a range of moods and a selection of products from fittings to furniture.