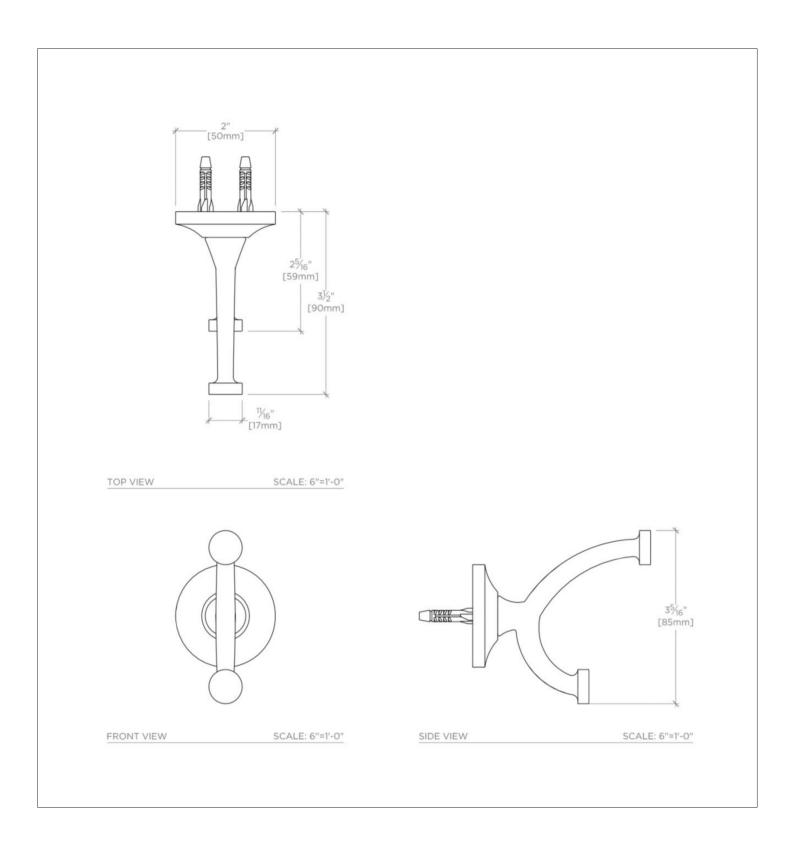

### **TECHNICAL DETAILS**

Escutcheon Primary Material: Brass Depth / Width: 89 mm Height: 89 mm Installation Type: Wall Mounted Length: 51 mm Primary Material: Brass Suggested Application: Bath

SHOWN IN EASTON DOUBLE ROBE HOOK| EARH49

#### **PRODUCT FEATURES**

 $2'' \times 3 \frac{1}{2}'' \times 3 \frac{1}{2}''$ 

Wall Mounted - Mounting Hardware Included Made of Brass