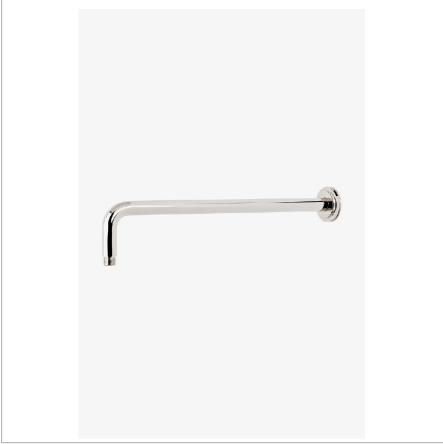

## WATERWORKS

UNIVERSAL UCWL18

Universal Classic 18" Wall Mounted 90 Degree Shower Arm with Low Profile Flange

SHOWN IN UNIVERSAL CLASSIC 18" WALL MOUNTED 90 DEGREE SHOWER ARM WITH LOW PROFILE FLANGE | UCWL18

INSPIRATION CODES & STANDARDS

Our Universal collection features timeless designs complementing any of our Waterworks. With a wide range of product, from fittings to accessories, Universal adds exquisite proportion and balance to any environment.

## PRODUCT FEATURES

Compatible with an assortment of Waterworks showerheads, sold separately

Brass Construction

Includes 18" wall mounted 90 degree shower arm

Stocked in Chrome, Nickel and Brass

PRODUCT (NOTES)