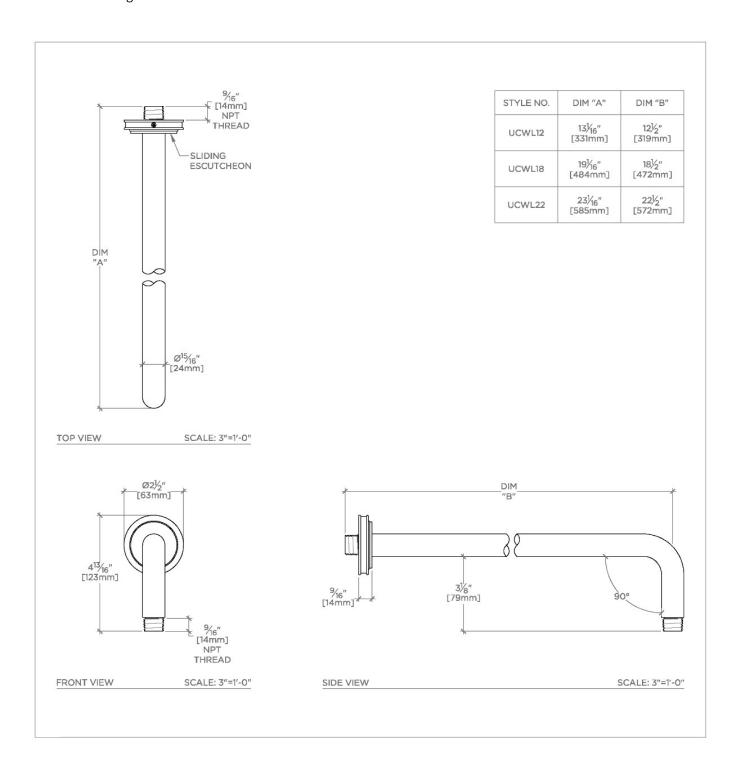

## **TECHNICAL DETAILS**

Fittings Hole Diameter: 1 1/4" Inlet Connection Size: 1/2" Inlet Connection Type: Male NPT Outlet Connection Size: 1/2" Outlet Connection Type: Male NPT Water Pressure Recommended: 45.0 psi

## PRODUCT FEATURES

Compatible with an assortment of Waterworks showerheads, sold separately

Brass Construction

Includes 18" wall mounted 90 degree shower arm

Stocked in Chrome, Nickel and Brass

PRODUCT (NOTES)