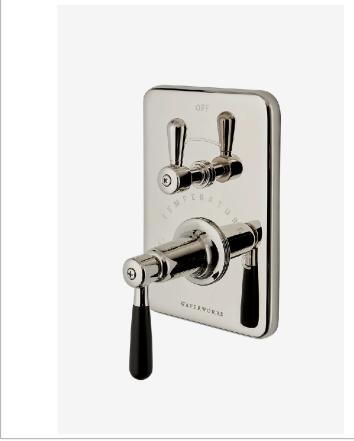

# WATERWORKS

Riverun RRTH30

Riverun Integrated Thermostatic and Volume Control Trim with Two-Tone Lever Handle

#### **PRODUCT FEATURES**

Features Two-Tone Lever Handle

Smooth handle operation controls water volume

A solid brass trim plate features engraved TEMPERATURE along with H and C markings.

Stocked in Nickel/Matte Black and Brass/Matte Black

## PRODUCT (NOTES)

Riverun RRTH30

Riverun Integrated Thermostatic and Volume Control Trim with Two-Tone Lever Handle