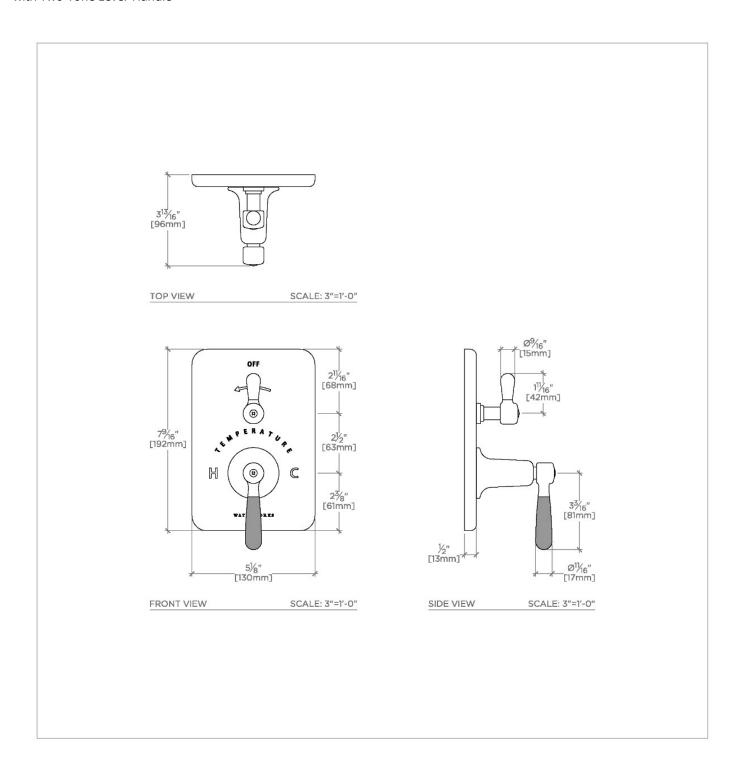

# WATERWORKS

Riverun RRTH30

Riverun Integrated Thermostatic and Volume Control Trim with Two-Tone Lever Handle

## PRODUCT (NOTES)

Riverun RRTH30

Riverun Integrated Thermostatic and Volume Control Trim with Two-Tone Lever Handle