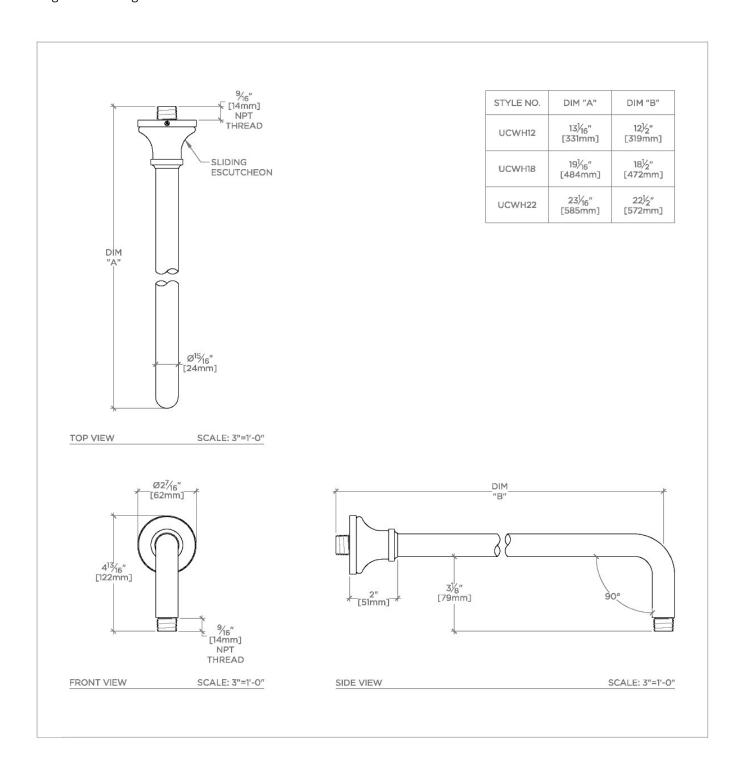

# WATERWORKS

UNIVERSAL UCWH12

Universal Classic 12" Wall Mounted 90 Degree Shower Arm with High Profile Flange

#### **TECHNICAL DETAILS**

Fittings Hole Diameter: 1 1/4" Inlet Connection Size: 1/2" Inlet Connection Type: Male NPT Outlet Connection Size: 1/2" Outlet Connection Type: Male NPT Water Pressure Recommended: 45.0 psi

#### PRODUCT FEATURES

Compatible with an assortment of Waterworks showerheads, sold separately

**Brass Construction** 

Includes 12" wall mounted 90 degree shower arm

Stocked in Chrome, Nickel and Brass

## PRODUCT (NOTES)

UNIVERSAL UCWH12

Universal Classic 12" Wall Mounted 90 Degree Shower Arm with High Profile Flange