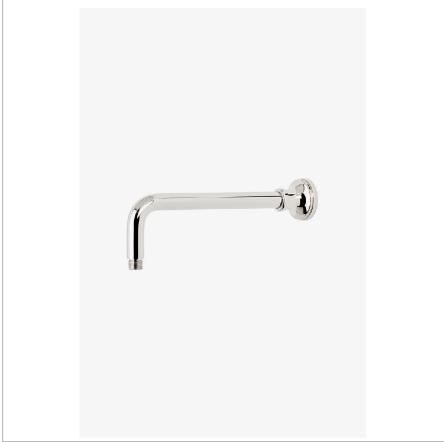

# WATERWORKS

UNIVERSAL UCWH12

Universal Classic 12" Wall Mounted 90 Degree Shower Arm with High Profile Flange

SHOWN IN UNIVERSAL CLASSIC 12" WALL MOUNTED 90 DEGREE SHOWER ARM WITH HIGH PROFILE FLANGE | UCWH12

INSPIRATION

Our Universal collection features timeless designs complementing any of our Waterworks. With a wide range of product, from fittings to accessories, Universal adds exquisite proportion and balance to any environment.

## PRODUCT (NOTES)

UNIVERSAL UCWH12

Universal Classic 12" Wall Mounted 90 Degree Shower Arm with High Profile Flange