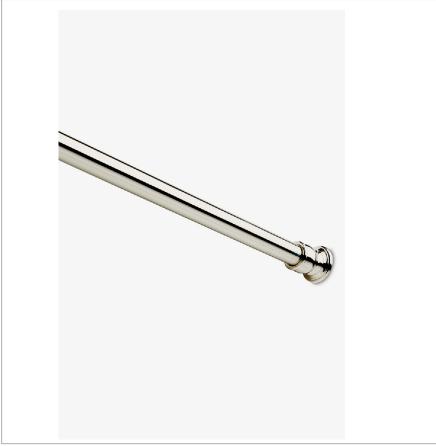

Essentials ESR072

Essentials 72" Shower Rod

## PRODUCT FEATURES

Hang your carefully chosen linen shower curtains in style with an elegant and sturdy wall-mounted Essentials shower rod.

This item is stocked in Chrome, Nickel and Brass.

Made of brass materials, dimensions can be adjusted as part of our made-to-order program.

This charming shower rod is made of masterfully turned, cast, hand-fitted and hand polished brass.

To create a superbly unified look, match this shower rod with other complementary accessories from the Essentials collection.