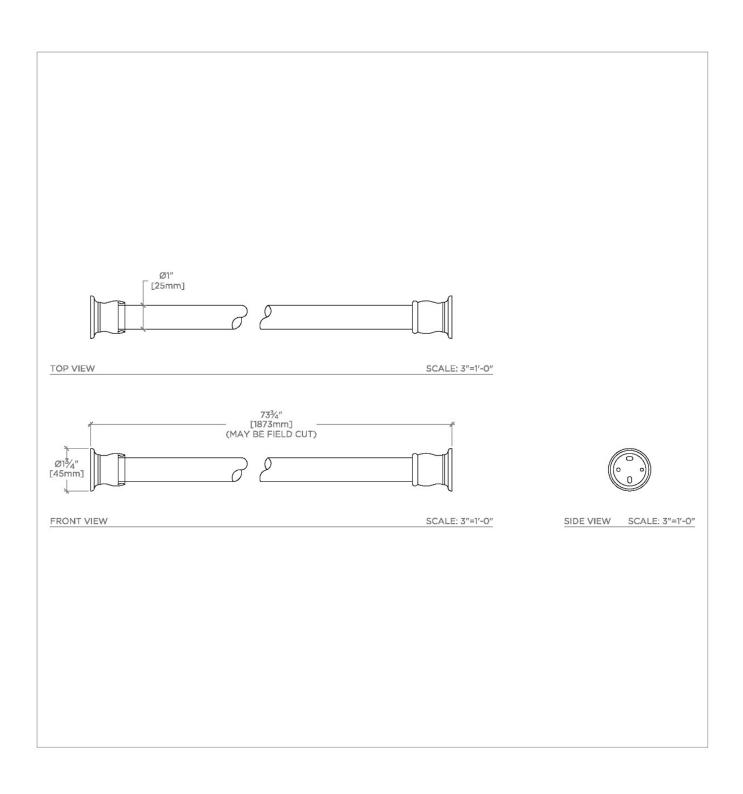

## **TECHNICAL DETAILS**

Depth/Width: 44 mm

Escutcheon Primary Material: Brass

Height: 44 mm

Installation Type: Wall Mounted

Length: 1829 mm Primary Material: Brass Suggested Application: Bath

SHOWN IN ESSENTIALS 72" SHOWER ROD | ESR072