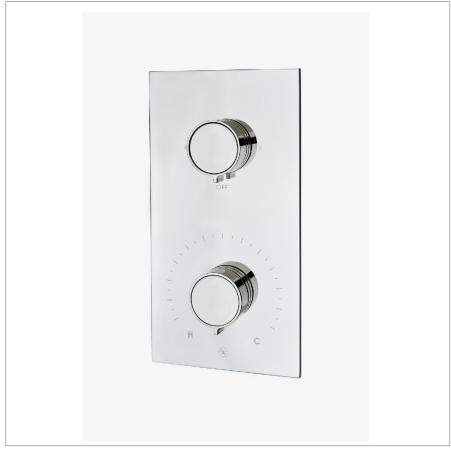

# WATERWORKS

BOND BTH430

Bond Solo Series Integrated Thermostatic and Two Way Diverter Trim with Knob Handles

## **PRODUCT FEATURES**

**Knob Handles** 

Allows bather to adjust temperature of all waterway outlets with a hot limit safety stop providing anti-scald protection  $\frac{1}{2} \int_{\mathbb{R}^{n}} \frac{1}{2} \int_{\mathbb$ 

Stocked in Chrome, Nickel, Brass and Dark Nickel

Requires valve rough sold separately