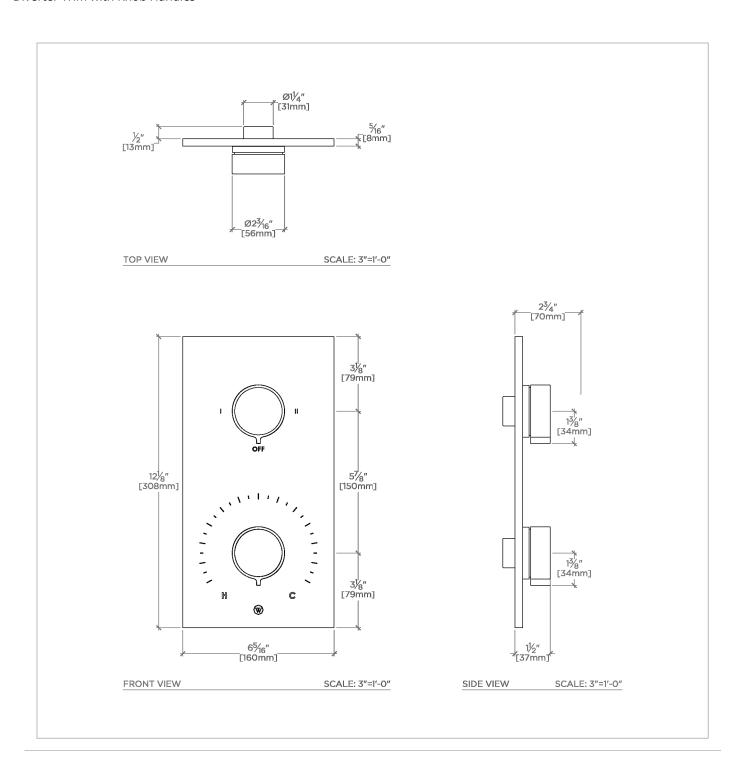

# WATERWORKS

BOND BTH430

Bond Solo Series Integrated Thermostatic and Two Way Diverter Trim with Knob Handles

# **TECHNICAL DETAILS**

ADA Compliance: Yes Integrated Diverter: Y Number Of Holes: Two Hole Primary Material: Brass

SHOWN IN BOND SOLO SERIES INTEGRATED THERMOSTATIC AND TWO WAY DIVERTER TRIM WITH KNOB HANDLES  $\mid$  BTH430

## **PRODUCT FEATURES**

**Knob Handles** 

Allows bather to adjust temperature of all waterway outlets with a hot limit safety stop providing anti-scald protection  $\frac{1}{2} \int_{\mathbb{R}^{n}} \frac{1}{2} \int_{\mathbb$ 