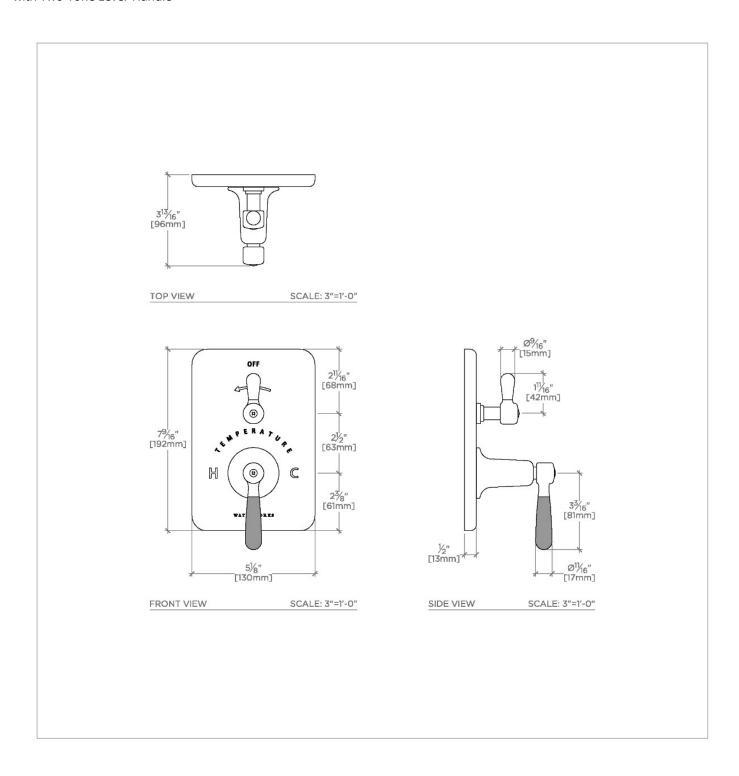

# WATERWORKS

RIVERUN RRTH30

Riverun Integrated Thermostatic and Volume Control Trim with Two-Tone Lever Handle

# **TECHNICAL DETAILS**

ADA Compliance: Yes Number Of Holes: One Hole Primary Material: Brass

SHOWN IN RIVERUN INTEGRATED THERMOSTATIC AND VOLUME CONTROL TRIM WITH TWO-TONE LEVER HANDLE  $\mid$  RRTH30

# PRODUCT (NOTES)

RIVERUN RRTH30

Riverun Integrated Thermostatic and Volume Control Trim with Two-Tone Lever Handle