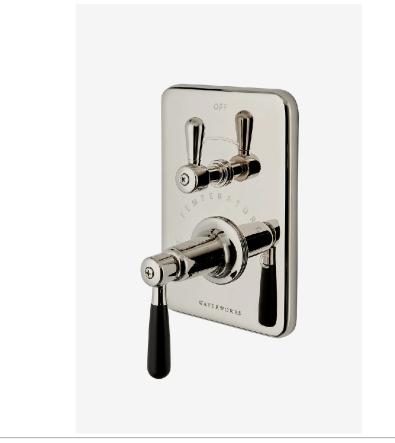

# WATERWORKS

RIVERUN RRTH30

Riverun Integrated Thermostatic and Volume Control Trim with Two-Tone Lever Handle

# **TECHNICAL DETAILS**

ADA Compliance: Yes Number Of Holes: One Hole Primary Material: Brass

SHOWN IN RIVERUN INTEGRATED THERMOSTATIC AND VOLUME CONTROL TRIM WITH TWO-TONE LEVER HANDLE  $\mid$  RRTH30

### **PRODUCT FEATURES**

Features Two-Tone Lever Handle

Smooth handle operation controls water volume

A solid brass trim plate features engraved TEMPERATURE along with H and C markings.

Stocked in Nickel/Matte Black and Brass/Matte Black

# PRODUCT (NOTES)

RIVERUN RRTH30

Riverun Integrated Thermostatic and Volume Control Trim with Two-Tone Lever Handle