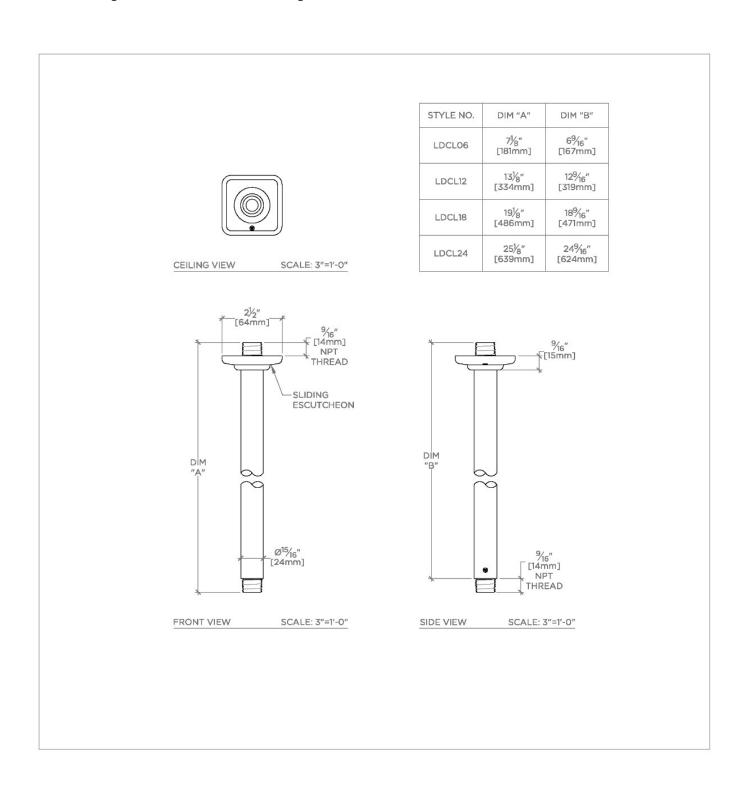

## **TECHNICAL DETAILS**

Fittings Hole Diameter: 32 mm Inlet Connection Size: 1/2" Inlet Connection Type: Male NPT Outlet Connection Size: 1/2" Outlet Connection Type: Male NPT Water Pressure Recommended: 3.0 bar

PRODUCT FEATURES

**CERTIFICATIONS** 

Compatible with an assortment of Waterworks showerheads, sold separately

**Brass Construction** 

Includes 24" ceiling mounted shower arm

Stocked in Chrome, Nickel and Brass