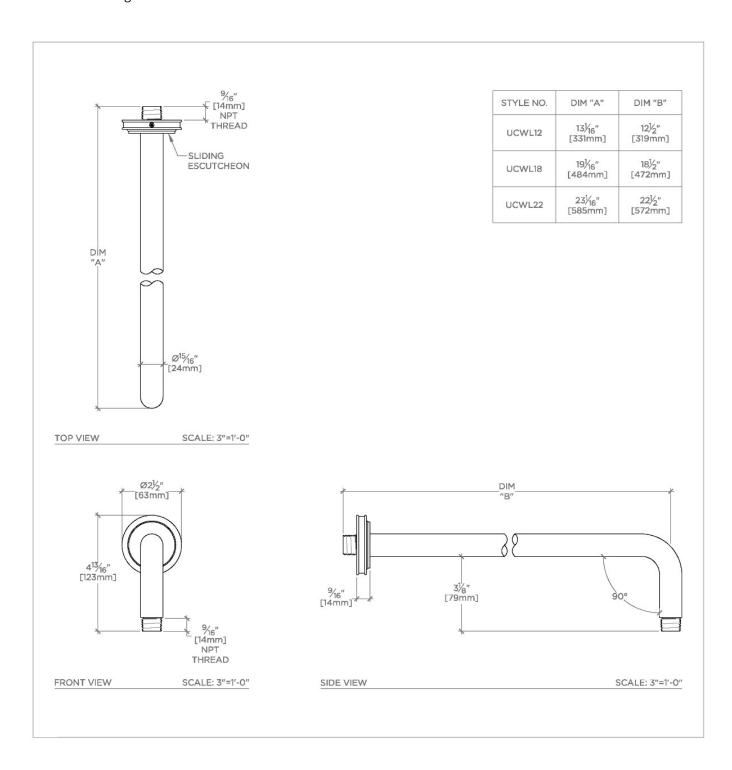

#### **TECHNICAL DETAILS**

Fittings Hole Diameter: 1 1/4" Inlet Connection Size: 1/2" Inlet Connection Type: Male NPT Outlet Connection Size: 1/2" Outlet Connection Type: Male NPT Water Pressure Recommended: 45.0 psi

### PRODUCT FEATURES

Compatible with an assortment of Waterworks showerheads, sold separately

**Brass Construction** 

Includes 12" wall mounted 90 degree shower arm

Stocked in Chrome, Nickel and Brass