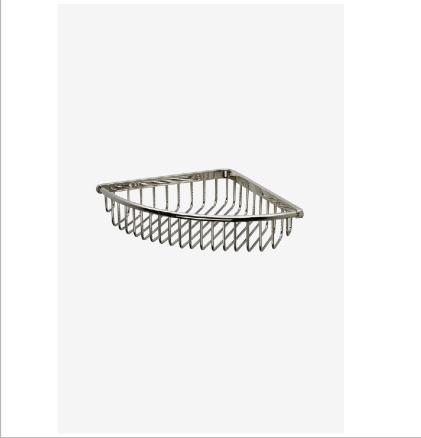

Essentials ESB010

Essentials 10" Wall Mounted Corner Shower Basket

## PRODUCT FEATURES

Enhance the look and functionality of your shower with a beautifully proportioned Essentials wall-mounted soap basket.

Clean and timeless in design, this beautiful brass shower basket comes in three sizes to accommodate all your bathing necessities.