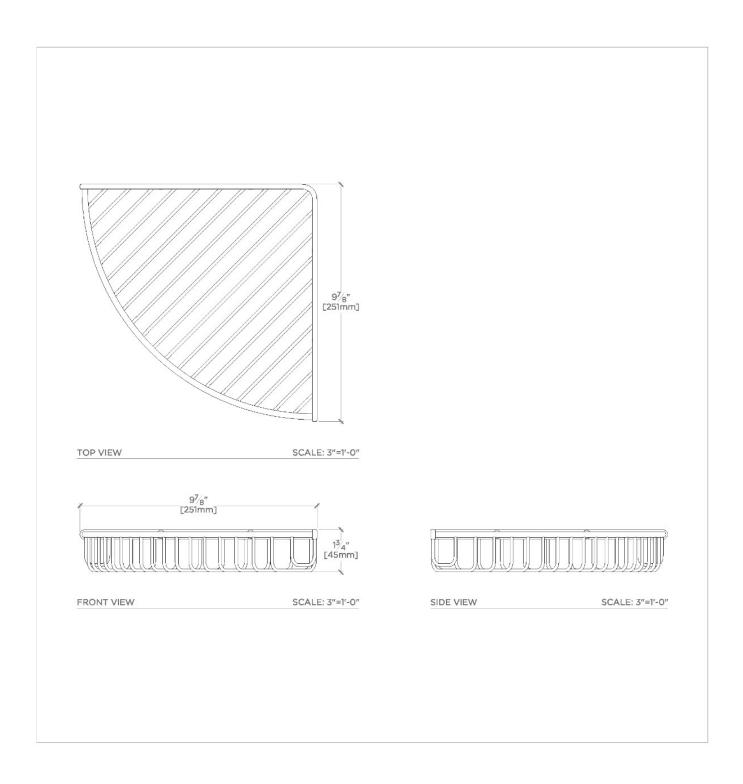

## TECHNICAL DETAILS

Depth/Width: 251 mm Escutcheon Primary Material: Brass

Height: 44 mm

Installation Type: Wall Mounted

Length: 251 mm Primary Material: Brass Suggested Application: Bath

SHOWN IN ESSENTIALS 10" WALL MOUNTED CORNER SHOWER BASKET | ESB010