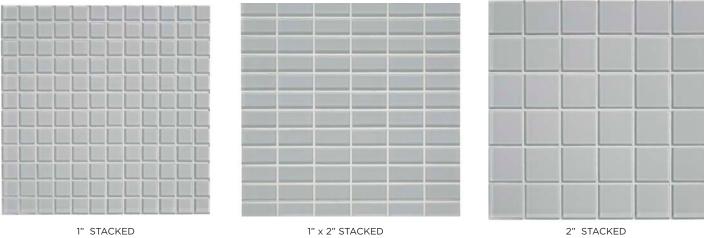

#### MOSAIC

KRMS11

KRMS12

KRMS22

1" x 2" STAGGERED KRMS12

2" x 4" STAGGERED KRMS24

| 2" x 12" KRF012        | <b>2" x 16"</b> KRF216 |  |  |  |  |  |  |
|------------------------|------------------------|--|--|--|--|--|--|
| <b>3" x 6"</b> KRF036  |                        |  |  |  |  |  |  |
| <b>4" x 8"</b> KRF048  | 8" x 16" KRF816        |  |  |  |  |  |  |
|                        |                        |  |  |  |  |  |  |
| <b>4" x 12"</b> KRF412 | <b>4" x 16"</b> KRF416 |  |  |  |  |  |  |
|                        |                        |  |  |  |  |  |  |

AVAILABILITY

|                   | 3x6 | 4x8 | 2x12 | 4x12 | 12x24 | 2x16 | 4x16 | 8x16 | Liner | 1" Stacked | 2" Stacked | 1x2 Stacked | 1x2 Sta   | 2x4 St        | Quarter |
|-------------------|-----|-----|------|------|-------|------|------|------|-------|------------|------------|-------------|-----------|---------------|---------|
|                   |     |     |      |      |       |      |      |      |       | cked       | cked       | acked       | Staggered | 2x4 Staggered | ÿr      |
| Gray Cloud Glossy | Х   | Х   | Х    | Х    | Х     | Х    | Х    | Х    | Х     | Х          | Х          | Х           | ×         | ×             | Х       |
| Gray Cloud Matte  | Х   |     |      | Х    |       |      |      |      | Х     | Х          | Х          | Х           | ×         |               |         |
| Jet Glossy        | Х   | Х   |      | Х    |       |      |      |      | X     | X          | X          |             |           |               | Х       |
| Lagoon Glossy     | ×   | ×   | ×    | ×    | Х     | ×    | ×    | ×    | ×     | ×          | ×          | ×           | X         | ×             | х       |
| Lagoon Matte      | ×   |     |      | ×    |       |      |      |      | ×     | ×          | ×          | ×           | X         |               |         |
| Neptune Glossy    | ×   | ×   | ×    | ×    | ×     | ×    | ×    | ×    | ×     | ×          | ×          | ×           | ×         | ×             | X       |
| Neptune Matte     | ×   |     |      | ×    |       |      |      |      | ×     | ×          | ×          | ×           | X         |               |         |
| Pool Glossy       | ×   | ×   | ×    | ×    | Х     | ×    | ×    | ×    | ×     | ×          | ×          | ×           | X         | ×             | х       |
| Pool Matte        | ×   |     |      | ×    |       |      |      |      | ×     | ×          | ×          | ×           | X         |               |         |
| Royal Glossy      | ×   | ×   |      | ×    |       |      |      |      | ×     | ×          | ×          |             |           |               | х       |
| Sky Blue Glossy   | ×   | ×   | ×    | ×    |       |      |      |      | ×     | ×          | ×          | ×           | X         | ×             | Х       |
| Slate Gray Glossy | ×   | ×   | ×    | ×    |       | ×    |      |      | ×     | ×          | ×          |             |           | ×             |         |
| Snow Glossy       | ×   | ×   | ×    | ×    | ×     | ×    | ×    | ×    | ×     | ×          | ×          | ×           | ×         | ×             | Х       |
| Snow Matte        | ×   | ×   |      | ×    | ×     |      | ×    | ×    | ×     | ×          | ×          | ×           | ×         |               |         |
| Warm Sand Glossy  | ×   | ×   |      | ×    |       |      |      |      | ×     | ×          | ×          |             |           | ×             |         |