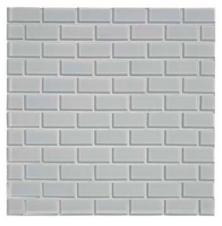

#### MOSAIC

KRMS11

KRMS12

KRMS22

1" x 2" STAGGERED KRMS12

2" x 4" STAGGERED KRMS24

| 2" x 12" KRF012        | <b>2" x 16"</b> KRF216 |  |  |  |  |  |  |
|------------------------|------------------------|--|--|--|--|--|--|
| <b>3" x 6"</b> KRF036  |                        |  |  |  |  |  |  |
| <b>4" x 8"</b> KRF048  | 8" x 16" KRF816        |  |  |  |  |  |  |
|                        |                        |  |  |  |  |  |  |
| <b>4" x 12"</b> KRF412 | <b>4" x 16"</b> KRF416 |  |  |  |  |  |  |
|                        |                        |  |  |  |  |  |  |

AVAILABILITY

|                   | 3x6 | 4x8 | 2x12 | 4x12 | 12x24 | 2x16 | 4x16 | 8x16 | Liner | 1" Stacked | 2" Stacked | 1x2 Stacked | 1x2 Sta   | 2x4 St        | Quarter |
|-------------------|-----|-----|------|------|-------|------|------|------|-------|------------|------------|-------------|-----------|---------------|---------|
|                   |     |     |      |      |       |      |      |      |       | cked       | cked       | acked       | Staggered | 2x4 Staggered | ÿr      |
| Gray Cloud Glossy | Х   | Х   | Х    | Х    | Х     | Х    | Х    | Х    | Х     | Х          | Х          | Х           | ×         | ×             | Х       |
| Gray Cloud Matte  | Х   |     |      | Х    |       |      |      |      | Х     | Х          | Х          | Х           | ×         |               |         |
| Jet Glossy        | Х   | Х   |      | Х    |       |      |      |      | X     | X          | X          |             |           |               | Х       |
| Lagoon Glossy     | ×   | ×   | ×    | ×    | Х     | ×    | ×    | ×    | ×     | ×          | ×          | ×           | X         | ×             | х       |
| Lagoon Matte      | ×   |     |      | ×    |       |      |      |      | ×     | ×          | ×          | ×           | X         |               |         |
| Neptune Glossy    | ×   | ×   | ×    | ×    | ×     | ×    | ×    | ×    | ×     | ×          | ×          | ×           | ×         | ×             | X       |
| Neptune Matte     | ×   |     |      | ×    |       |      |      |      | ×     | ×          | ×          | ×           | X         |               |         |
| Pool Glossy       | ×   | ×   | ×    | ×    | Х     | ×    | ×    | ×    | ×     | ×          | ×          | ×           | X         | ×             | х       |
| Pool Matte        | ×   |     |      | ×    |       |      |      |      | ×     | ×          | ×          | ×           | X         |               |         |
| Royal Glossy      | ×   | ×   |      | ×    |       |      |      |      | ×     | ×          | ×          |             |           |               | х       |
| Sky Blue Glossy   | ×   | ×   | ×    | ×    |       |      |      |      | ×     | ×          | ×          | ×           | X         | ×             | Х       |
| Slate Gray Glossy | ×   | ×   | ×    | ×    |       | ×    |      |      | ×     | ×          | ×          |             |           | ×             |         |
| Snow Glossy       | ×   | ×   | ×    | ×    | ×     | ×    | ×    | ×    | ×     | ×          | ×          | ×           | ×         | ×             | Х       |
| Snow Matte        | ×   | ×   |      | ×    | ×     |      | ×    | ×    | ×     | ×          | ×          | ×           | ×         |               |         |
| Warm Sand Glossy  | ×   | ×   |      | ×    |       |      |      |      | ×     | ×          | ×          |             |           | ×             |         |