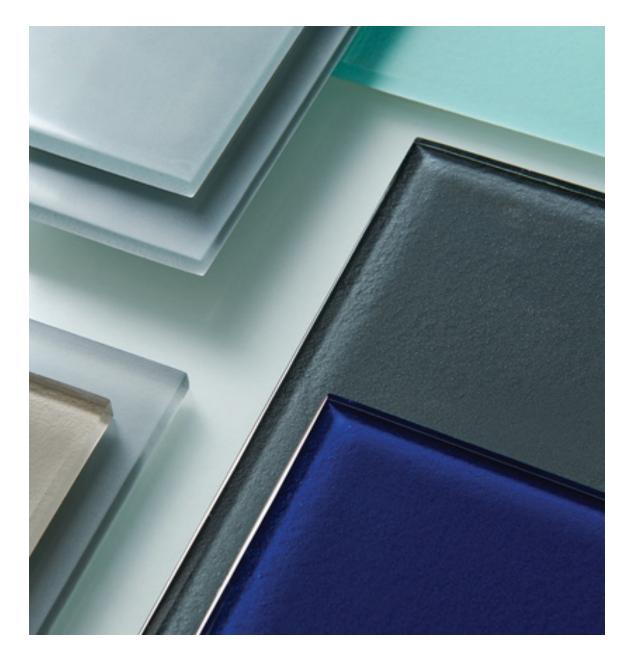

Kromaglas is smooth, flawless, brilliant glass that is carefully calibrated to be compatible with other materials. Versatile palette and thirteen shapes.

### PALETTE

| Sky Blue<br>Glossy | V3             | Gray Cloud<br>Glossy | V3            | Gray Cloud<br>Matte  | V3                  | Jet<br>Glossy        | V3 |
|--------------------|----------------|----------------------|---------------|----------------------|---------------------|----------------------|----|
|                    |                |                      |               |                      |                     |                      |    |
| Lagoon<br>Glossy   | V3             | Lagoon<br>Matte      | V3            | Neptune V3<br>Glossy |                     | Neptune<br>Matte     | V3 |
|                    |                |                      |               |                      |                     |                      |    |
| Pool<br>Glossy     | V3             | Pool<br>Matte        | V3            | Royal<br>Glossy      | V3                  | Slate Gray<br>Glossy | V3 |
|                    |                |                      |               |                      |                     |                      |    |
|                    | Snow<br>Glossy | V3                   | Snow<br>Matte | V3                   | Warm Sand<br>Glossy | V3                   |    |