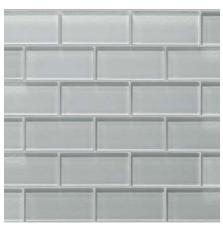

#### MOSAIC

KRMS11

KRMS12

KRMS22

1" x 2" STAGGERED KRMS12

2" x 4" STAGGERED KRMS24

| 2" x 12" KRF012        | <b>2" x 16"</b> KRF216 |  |  |  |  |  |  |
|------------------------|------------------------|--|--|--|--|--|--|
| <b>3" x 6"</b> KRF036  |                        |  |  |  |  |  |  |
| <b>4" x 8"</b> KRF048  | 8" x 16" KRF816        |  |  |  |  |  |  |
|                        |                        |  |  |  |  |  |  |
| <b>4" x 12"</b> KRF412 | <b>4" x 16"</b> KRF416 |  |  |  |  |  |  |
|                        |                        |  |  |  |  |  |  |

AVAILABILITY

|                   | 3x6 | 4x8 | 2x12 | 4x12 | 12x24 | 2x16 | 4x16 | 8x16 | Liner | 1" Stacked | 2" Stacked | 1x2 Stacked | 1x2 Sta   | 2x4 St        | Quarter |
|-------------------|-----|-----|------|------|-------|------|------|------|-------|------------|------------|-------------|-----------|---------------|---------|
|                   |     |     |      |      |       |      |      |      |       | cked       | cked       | acked       | Staggered | 2x4 Staggered | ÿr      |
| Gray Cloud Glossy | Х   | Х   | Х    | Х    | Х     | Х    | Х    | Х    | Х     | Х          | Х          | Х           | ×         | ×             | Х       |
| Gray Cloud Matte  | Х   |     |      | Х    |       |      |      |      | Х     | Х          | Х          | Х           | ×         |               |         |
| Jet Glossy        | Х   | Х   |      | Х    |       |      |      |      | X     | X          | X          |             |           |               | Х       |
| Lagoon Glossy     | ×   | ×   | ×    | ×    | Х     | ×    | ×    | ×    | ×     | ×          | ×          | ×           | X         | ×             | х       |
| Lagoon Matte      | ×   |     |      | ×    |       |      |      |      | ×     | ×          | ×          | ×           | X         |               |         |
| Neptune Glossy    | ×   | ×   | ×    | ×    | ×     | ×    | ×    | ×    | ×     | ×          | ×          | ×           | ×         | ×             | X       |
| Neptune Matte     | ×   |     |      | ×    |       |      |      |      | ×     | ×          | ×          | ×           | X         |               |         |
| Pool Glossy       | ×   | ×   | ×    | ×    | Х     | ×    | ×    | ×    | ×     | ×          | ×          | ×           | X         | ×             | х       |
| Pool Matte        | ×   |     |      | ×    |       |      |      |      | ×     | ×          | ×          | ×           | X         |               |         |
| Royal Glossy      | ×   | ×   |      | ×    |       |      |      |      | ×     | ×          | ×          |             |           |               | х       |
| Sky Blue Glossy   | ×   | ×   | ×    | ×    |       |      |      |      | ×     | ×          | ×          | ×           | X         | ×             | Х       |
| Slate Gray Glossy | ×   | ×   | ×    | ×    |       | ×    |      |      | ×     | ×          | ×          |             |           | ×             |         |
| Snow Glossy       | ×   | ×   | ×    | ×    | ×     | ×    | ×    | ×    | ×     | ×          | ×          | ×           | ×         | ×             | Х       |
| Snow Matte        | ×   | ×   |      | ×    | ×     |      | ×    | ×    | ×     | ×          | ×          | ×           | ×         |               |         |
| Warm Sand Glossy  | ×   | ×   |      | ×    |       |      |      |      | ×     | ×          | ×          |             |           | ×             |         |