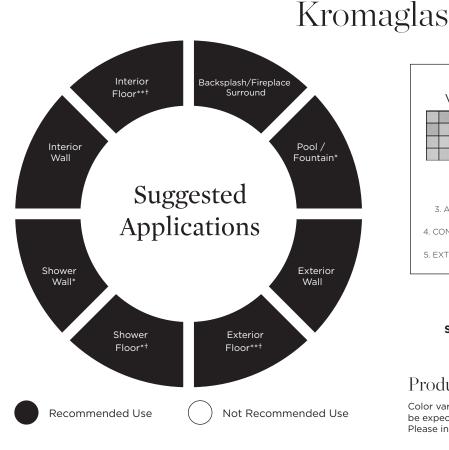

#### Application Notes

- \* Suitable for use in wet environments, including steam showers, if properly installed, sealed, and maintained
- \*\* For commercial applications, please inquire.
- <sup>+</sup> Matte Finish Only