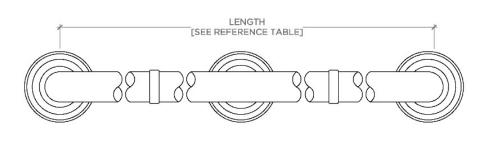

PRODUCT (NOTES)

Essentials EGB136

Essentials Classic 36" Grab Bar

TOP VIEW

SCALE: 3"=1'-0"

FRONT VIEW SCALE: 3"=1'-0"

DE VIEW SCALE: 3"=1"-U"