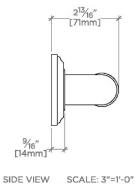

PRODUCT (NOTES)

Essentials EGB136

Essentials Classic 36" Grab Bar

TOP VIEW

SCALE: 3"=1'-0"

FRONT VIEW SCALE: 3"=1'-0"

DE VIEW SCALE: 3"=1"-U"