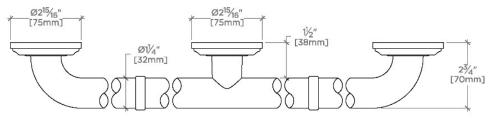

PRODUCT (NOTES)

Essentials EGB136

Essentials Classic 36" Grab Bar

TOP VIEW

SCALE: 3"=1'-0"

FRONT VIEW SCALE: 3"=1'-0"

DE VIEW SCALE: 3"=1"-U"