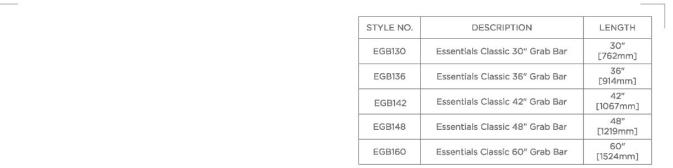

PRODUCT (NOTES)

Essentials EGB136

Essentials Classic 36" Grab Bar

TOP VIEW

SCALE: 3"=1'-0"

FRONT VIEW SCALE: 3"=1'-0"

DE VIEW SCALE: 3"=1"-U"