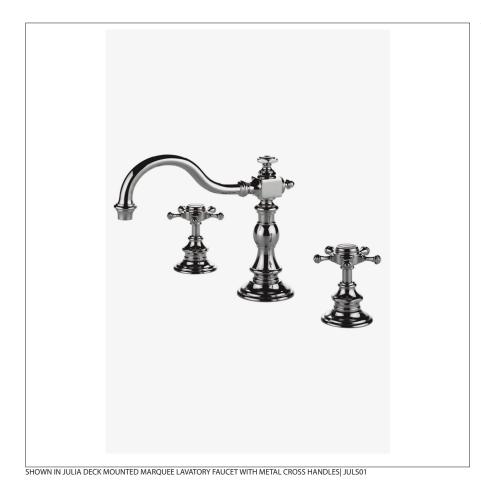

# Julia Deck Mounted Marquee Lavatory Faucet with Metal Cross Handles

## JULIA

Julia Deck Mounted Marquee Lavatory Faucet with Metal Cross Handles

## JULS01