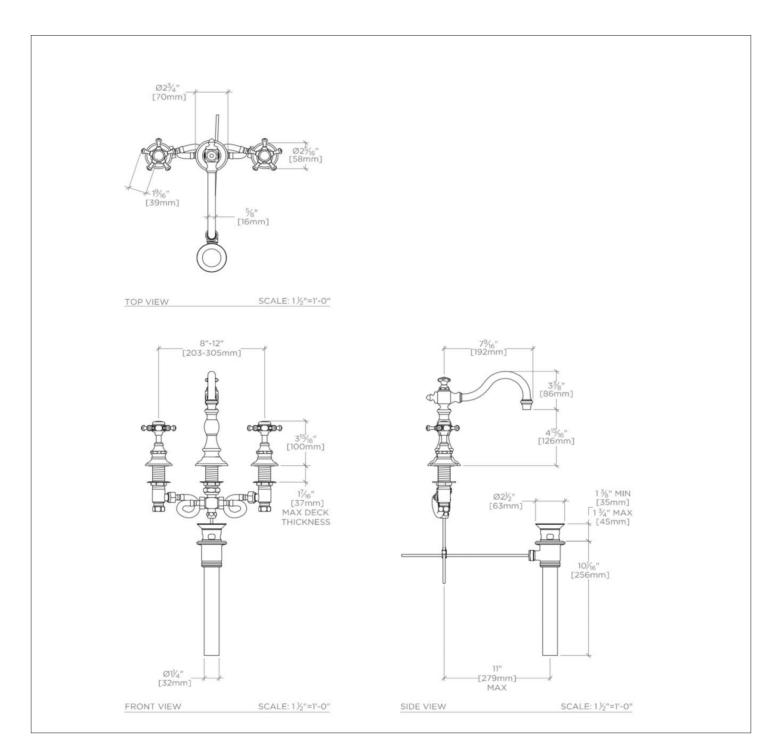

# Julia Deck Mounted Marquee Lavatory Faucet with Metal Cross Handles

## JULIA

Julia Deck Mounted Marquee Lavatory Faucet with Metal Cross Handles

## JULS01