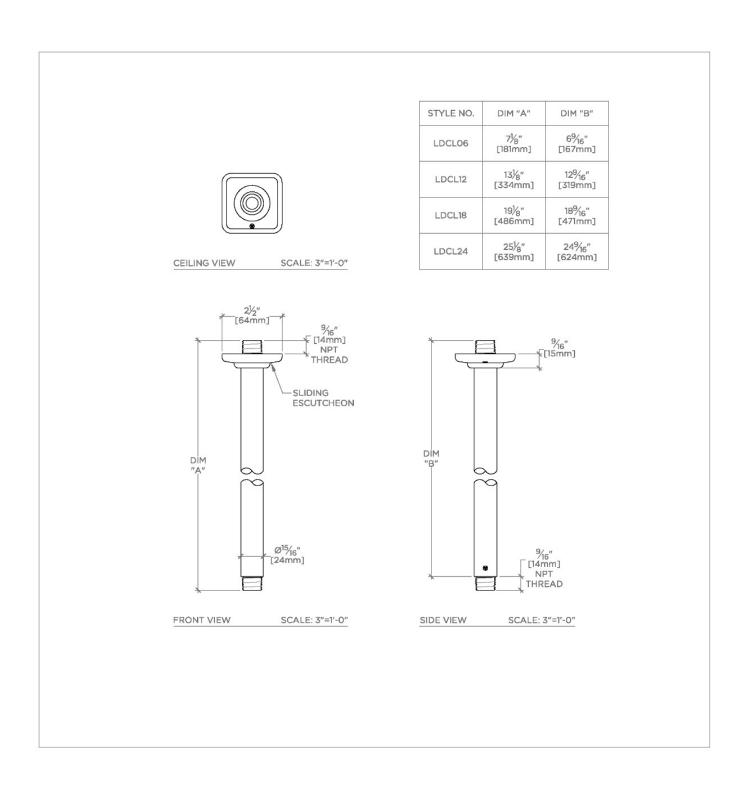

Ludlow LDCL18

Ludlow 18" Ceiling Mounted Shower Arm with Flange

SHOWN IN LUDLOW 18" CEILING MOUNTED SHOWER ARM WITH FLANGE | LDCL18

INSPIRATION CODES & STANDARDS

Our fresh take on American industrial design comes in three styles, each of them clean-lined, and distinct to Waterworks.

PRODUCT FEATURES

Compatible with an assortment of Waterworks showerheads, sold separately

Brass Construction

Includes 18" ceiling mounted shower arm

Stocked in Chrome, Nickel and Brass

CERTIFICATIONS

PRODUCT (NOTES)