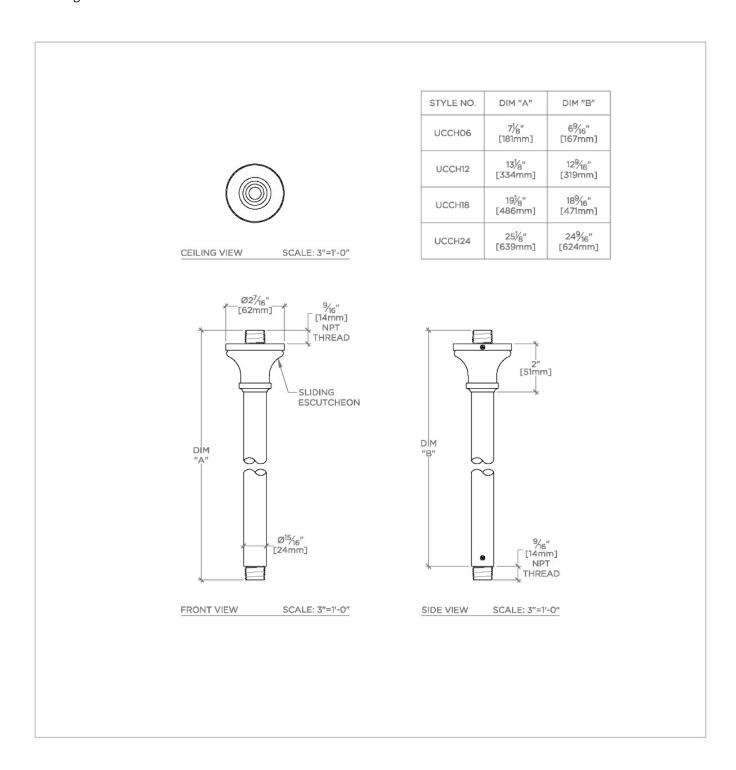

UNIVERSAL UCCH24

Universal Classic 24" Ceiling Mounted Shower Arm with High Profile Flange

### **TECHNICAL DETAILS**

Fittings Hole Diameter: 1 1/4" Inlet Connection Size: 1/2" Inlet Connection Type: Male NPT Outlet Connection Size: 1/2" Outlet Connection Type: Male NPT Water Pressure Recommended: 45.0 psi

## **PRODUCT FEATURES**

Compatible with an assortment of Waterworks showerheads, sold separately

Brass Construction

Includes 24" ceiling mounted shower arm

Stocked in Chrome, Nickel and Brass