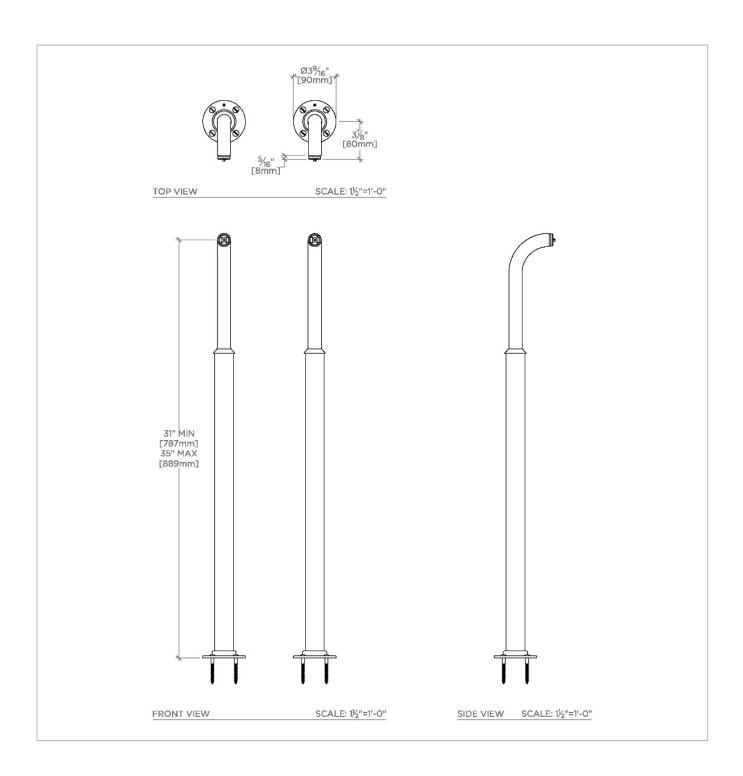

## **TECHNICAL DETAILS**

Fittings Hole Diameter: 1 1/8"
Inlet Connection Size: 3/4"
Inlet Connection Type: Copper Sweat (22mm)
Outlet Connection Size: 3/4"
Outlet Connection Type: Male Straight Thread
Primary Material: Brass
Suggested Application: Bath