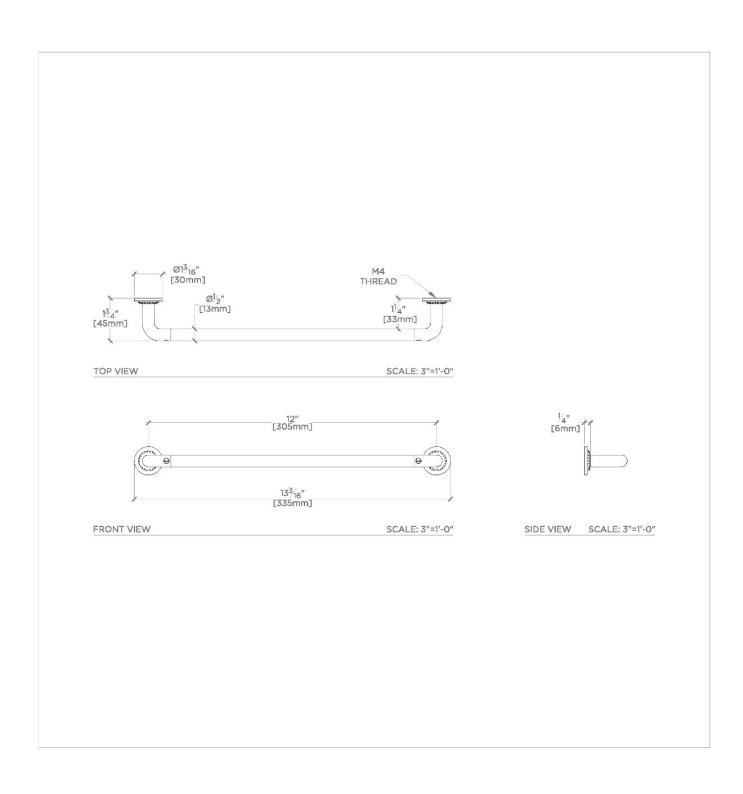

## **HENRY CHRONOS**

CNHW12

Henry Chronos 12" Pull

## **TECHNICAL DETAILS**

Hardware Primary Material: Brass Hardware Shape: Pull Length: 5"

SHOWN IN HENRY CHRONOS 12" PULL | CNHW12

**INSPIRATION** 

**CODES & STANDARDS** 

Inspired by dive watches, Henry Chronos radiates design prowess and technical precision. Chronos retains the design integrity of our original, iconic Henry collection, while imbuing it with modern details and exquisite materials.

| PROD | LICT | ۸ТІ | IDEC |
|------|------|-----|------|

Solid brass

Machined and hand-finished

Made in the UK

Includes per fixing: M4 1" Screw and M4 1 1/2" screw